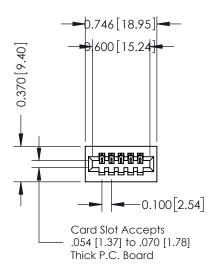

## **See Accompanying Pages for:**

- Contact Bend Details
- Mounting Options

THIS IS A C.A.D. GENERATED DRAWING DO NOT MAKE MANUAL REVISIONS TO MASTER. ISSUE NUMBER

ORIGINAL

1

| 342 / 392 Series Card Edge Connector<br>Contact Bend Detail |                                                                                                                                                                                                  | ACAD REFERENCE NO. 342 ENG MASTER |             |                  |        |
|-------------------------------------------------------------|--------------------------------------------------------------------------------------------------------------------------------------------------------------------------------------------------|-----------------------------------|-------------|------------------|--------|
|                                                             |                                                                                                                                                                                                  | DRAWN:                            | J.LEE       | DATE: OCT. 06/09 |        |
|                                                             |                                                                                                                                                                                                  | CHECKED:                          |             | DATE:            |        |
| TORONTO, ONTARIO                                            | THESE DRAWINGS AND SPECIFICATIONS ARE THE PROPERTY OF EDAC INC. AND SHALL NOT BE REPRODUCED, OR COPIED OR USED AS THE BASIS FOR THE MANUFACTURE OR SALE OF APPARATUS WITHOUT WRITTEN PERMISSION. | SCALE:                            | NTS         | SHEET :          | 2 OF 3 |
|                                                             |                                                                                                                                                                                                  | DRAWING                           | NUMBER      |                  | ISSUE  |
| YOUR CONNECTION TO QUALITY & SERVICE                        |                                                                                                                                                                                                  | 3                                 | 42 Assembly |                  | 1      |