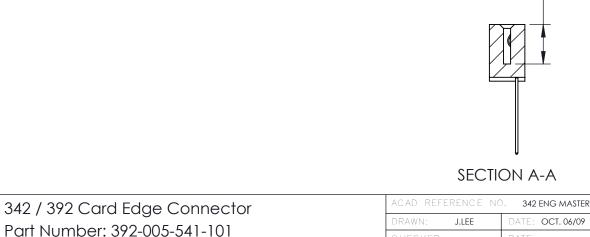

## **See Accompanying Pages for:**

- Contact Bend Details
- Mounting Options

THIS IS A C.A.D. GENERATED DRAWING DO NOT MAKE MANUAL REVISIONS TO MASTER. ISSUE NUMBER

ORIGINAL

1

| 342 / 392 Series Card Edge Connector<br>Contact Bend Detail |                                                                                                                                                                                                  | ACAD REFERENCE NO. 342 ENG MASTER |             |                  |        |
|-------------------------------------------------------------|--------------------------------------------------------------------------------------------------------------------------------------------------------------------------------------------------|-----------------------------------|-------------|------------------|--------|
|                                                             |                                                                                                                                                                                                  | DRAWN:                            | J.LEE       | DATE: OCT. 06/09 |        |
|                                                             |                                                                                                                                                                                                  | CHECKED:                          |             | DATE:            |        |
| TORONTO, ONTARIO                                            | THESE DRAWINGS AND SPECIFICATIONS ARE THE PROPERTY OF EDAC INC. AND SHALL NOT BE REPRODUCED, OR COPIED OR USED AS THE BASIS FOR THE MANUFACTURE OR SALE OF APPARATUS WITHOUT WRITTEN PERMISSION. | SCALE:                            | NTS         | SHEET :          | 2 OF 3 |
|                                                             |                                                                                                                                                                                                  | DRAWING                           | NUMBER      |                  | ISSUE  |
| YOUR CONNECTION TO QUALITY & SERVICE                        |                                                                                                                                                                                                  | 3                                 | 42 Assembly |                  | 1      |