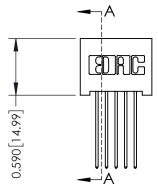

Mounting Option 01-No Mounting Lugs **Contact Detail** 

541-Wire Wrap .025 Sq.(0.64 Sq.) - Tail LG=.760(19.30) .100 [2.54] Contact Spacing x .200 [5.08] Row Spacing

YOUR CONNECTION TO QUALITY & SERVICE

THIS IS A C.A.D. GENERATED DRAWING DO NOT MAKE MANUAL REVISIONS TO MAS

ISSUE NUMBER

ORIGINAL

0.410[10.41]

SHEET 1 OF 3

342 Assembly





## **See Accompanying Pages for:**

- Contact Bend Details
- Mounting Options



THIS IS A C.A.D. GENERATED DRAWING DO NOT MAKE MANUAL REVISIONS TO MASTER. ISSUE NUMBER

ORIGINAL

1



| 342 / 392 Series Card Edge Connector<br>Contact Bend Detail |                                                                                                                                                                                                  | ACAD REFERENCE NO. 342 ENG MASTER |             |                  |        |
|-------------------------------------------------------------|--------------------------------------------------------------------------------------------------------------------------------------------------------------------------------------------------|------------------