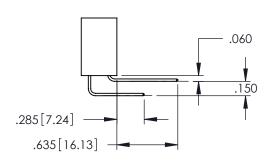

**Contact Code 558** 

Contact Code 559

**Contact Code 560** 

- INSULATOR MATERIAL: THERMOPLASTIC POLYESTER, UL 94V-0 DAP MATERIAL AVAILABLE UPON REQUEST
- CONTACT MATERIAL; COPPER ALLOY

CONTACT PLATING: GOLD ON THE MATING AREA, TIN PLATING ON THE CONTACT TAILS, NICKEL UNDERPLATE