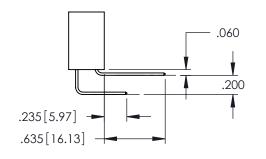

**Contact Code 558** 

Contact Code 559

**Contact Code 560** 

- INSULATOR MATERIAL: THERMOPLASTIC POLYESTER, UL 94V-0 DAP MATERIAL AVAILABLE UPON REQUEST
- CONTACT MATERIAL; COPPER ALLOY

CONTACT PLATING: GOLD ON THE MATING AREA, TIN PLATING ON THE CONTACT TAILS, NICKEL UNDERPLATE