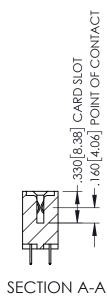

<u>Contact Dimensions:</u>
524-P.C. Tail .018 Sq.(0.46 Sq.) - Tail LG=.175(4.45)
.100 (2.54) Contact Spacing x .200 (5.08) Row Spacing

THIS IS A C.A.D. GENERATED DRAWING
DO NOT MAKE MANUAL REVISIONS TO MAS

DRAWING NUMBER ISSUE 345-ENG-MASTER 1

**Contact Code 558** 

Contact Code 559

**Contact Code 560** 

- INSULATOR MATERIAL: THERMOPLASTIC POLYESTER, UL 94V-0 DAP MATERIAL AVAILABLE UPON REQUEST
- CONTACT MATERIAL; COPPER ALLOY

CONTACT PLATING: GOLD ON THE MATING AREA, TIN PLATING ON THE CONTACT TAILS, NICKEL UNDERPLATE

345/395 SERIES CARD EDGE CONNECTOR CONTACT CODE 555,556,558,559,560 DIMENSIONS

YOUR CONNECTION TO QUALITY & SERVICE