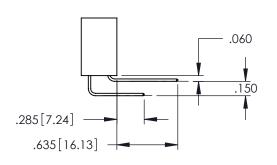

DRAWING NUMBER ISSUE 345-ENG-MASTER 1

**Contact Code 558** 

Contact Code 559

**Contact Code 560** 

- INSULATOR MATERIAL: THERMOPLASTIC POLYESTER, UL 94V-0 DAP MATERIAL AVAILABLE UPON REQUEST
- CONTACT MATERIAL; COPPER ALLOY

CONTACT PLATING: GOLD ON THE MATING AREA, TIN PLATING ON THE CONTACT TAILS, NICKEL UNDERPLATE

345/395 SERIES CARD EDGE CONNECTOR CONTACT CODE 555,556,558,559,560 DIMENSIONS

YOUR CONNECTION TO QUALITY & SERVICE