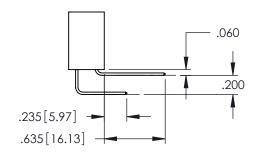

DRAWING NUMBER ISSUE 345-ENG-MASTER 1

**Contact Code 558** 

Contact Code 559

**Contact Code 560** 

- INSULATOR MATERIAL: THERMOPLASTIC POLYESTER, UL 94V-0 DAP MATERIAL AVAILABLE UPON REQUEST
- CONTACT MATERIAL; COPPER ALLOY

CONTACT PLATING: GOLD ON THE MATING AREA, TIN PLATING ON THE CONTACT TAILS, NICKEL UNDERPLATE

345/395 SERIES CARD EDGE CONNECTOR CONTACT CODE 555,556,558,559,560 DIMENSIONS

YOUR CONNECTION TO QUALITY & SERVICE