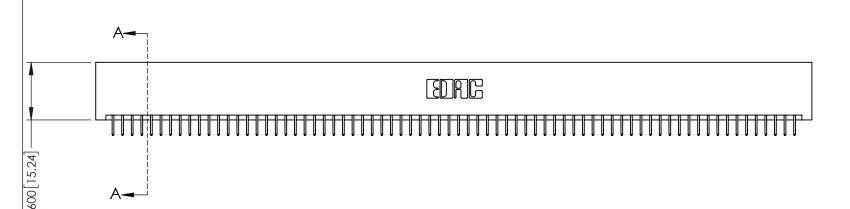

ISSUE NUMBER

ORIGINAL

1

INSULATOR MATERIAL: THERMOPLASTIC PBT BLACK, UL 94V-0

 CONTACT MATERIAL; COPPER TIN ALLOY
 CONTACT PLATING: GOLD ON THE MATING AREA, TIN PLATING ON THE CONTACT TAILS, NICKEL UNDERPLATE 345/395 SERIES CARD EDGE CONNECTOR PART NUMBER: 395-144-524-201

DRAWING NUMBER ISSUE 345-ENG-MASTER 1

**Contact Code 558** 

Contact Code 559

**Contact Code 560** 

- INSULATOR MATERIAL: THERMOPLASTIC POLYESTER, UL 94V-0 DAP MATERIAL AVAILABLE UPON REQUEST
- CONTACT MATERIAL; COPPER ALLOY