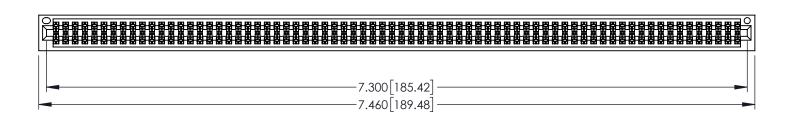

<u>Contact Dimensions:</u>
524-P.C. Tail .018 Sq.(0.46 Sq.) - Tail LG=.175(4.45)
.100 (2.54) Contact Spacing x .200 (5.08) Row Spacing

THIS IS A C.A.D. GENERATED DRAWING
DO NOT MAKE MANUAL REVISIONS TO MAS

ISSUE NUMBER

ORIGINAL

1

INSULATOR MATERIAL: THERMOPLASTIC PBT BLACK, UL 94V-0

 CONTACT MATERIAL; COPPER TIN ALLOY
 CONTACT PLATING: GOLD ON THE MATING AREA, TIN PLATING ON THE CONTACT TAILS, NICKEL UNDERPLATE 345/395 SERIES CARD EDGE CONNECTOR PART NUMBER: 395-144-524-201