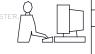

**Contact Code 558** 

Contact Code 559

**Contact Code 560** 

- INSULATOR MATERIAL: THERMOPLASTIC POLYESTER, UL 94V-0 DAP MATERIAL AVAILABLE UPON REQUEST
- CONTACT MATERIAL; COPPER ALLOY

CONTACT PLATING: GOLD ON THE MATING AREA, TIN PLATING ON THE CONTACT TAILS, NICKEL UNDERPLATE

345/395 SERIES CARD EDGE CONNECTOR CONTACT CODE 555,556,558,559,560 DIMENSIONS

YOUR CONNECTION TO QUALITY & SERVICE

|    | ACAD REFERENCE NO. 345-ENG-MASTER |                  |  |
|----|-----------------------------------|------------------|--|
| S  | DRAWN: R.STA.MONICA               | DATE:MAY.16/2017 |  |
|    | CHECKED:                          | DATE:            |  |
|    | SCALE: 1:1                        | SHEET 2 OF 2     |  |
| ED | DRAWING NUMBER                    | ISSUE            |  |
| 5  | 345-ENG-MASTER                    | 1                |  |