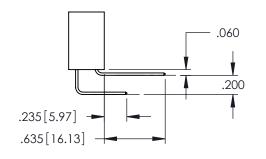

**Contact Code 558** 

Contact Code 559

**Contact Code 560** 

- INSULATOR MATERIAL: THERMOPLASTIC POLYESTER, UL 94V-0 DAP MATERIAL AVAILABLE UPON REQUEST
- CONTACT MATERIAL; COPPER ALLOY

CONTACT PLATING: GOLD ON THE MATING AREA, TIN PLATING ON THE CONTACT TAILS, NICKEL UNDERPLATE

345/395 SERIES CARD EDGE CONNECTOR CONTACT CODE 555,556,558,559,560 DIMENSIONS

YOUR CONNECTION TO QUALITY & SERVICE

|    | ACAD REFERENCE NO. 345-ENG-MASTER |                  |  |
|----|-----------------------------------|------------------|--|
| S  | DRAWN: R.STA.MONICA               | DATE:MAY.16/2017 |  |
|    | CHECKED:                          | DATE:            |  |
|    | SCALE: 1:1                        | SHEET 2 OF 2     |  |
| ED | DRAWING NUMBER                    | ISSUE            |  |
| 5  | 345-ENG-MASTER                    | 1                |  |