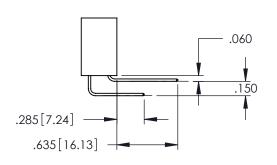

**Contact Code 558** 

Contact Code 559

**Contact Code 560** 

- INSULATOR MATERIAL: THERMOPLASTIC POLYESTER, UL 94V-0 DAP MATERIAL AVAILABLE UPON REQUEST
- CONTACT MATERIAL; COPPER ALLOY

CONTACT PLATING: GOLD ON THE MATING AREA, TIN PLATING ON THE CONTACT TAILS, NICKEL UNDERPLATE

345/395 SERIES CARD EDGE CONNECTOR CONTACT CODE 555,556,558,559,560 DIMENSIONS

YOUR CONNECTION TO QUALITY & SERVICE

|    | ACAD REFERENCE NO. 345-ENG-MASTER |                  |  |
|----|-----------------------------------|------------------|--|
| S  | DRAWN: R.STA.MONICA               | DATE:MAY.16/2017 |  |
|    | CHECKED:                          | DATE:            |  |
|    | SCALE: 1:1                        | SHEET 2 OF 2     |  |
| ED | DRAWING NUMBER                    | ISSUE            |  |
| 5  | 345-ENG-MASTER                    | 1                |  |