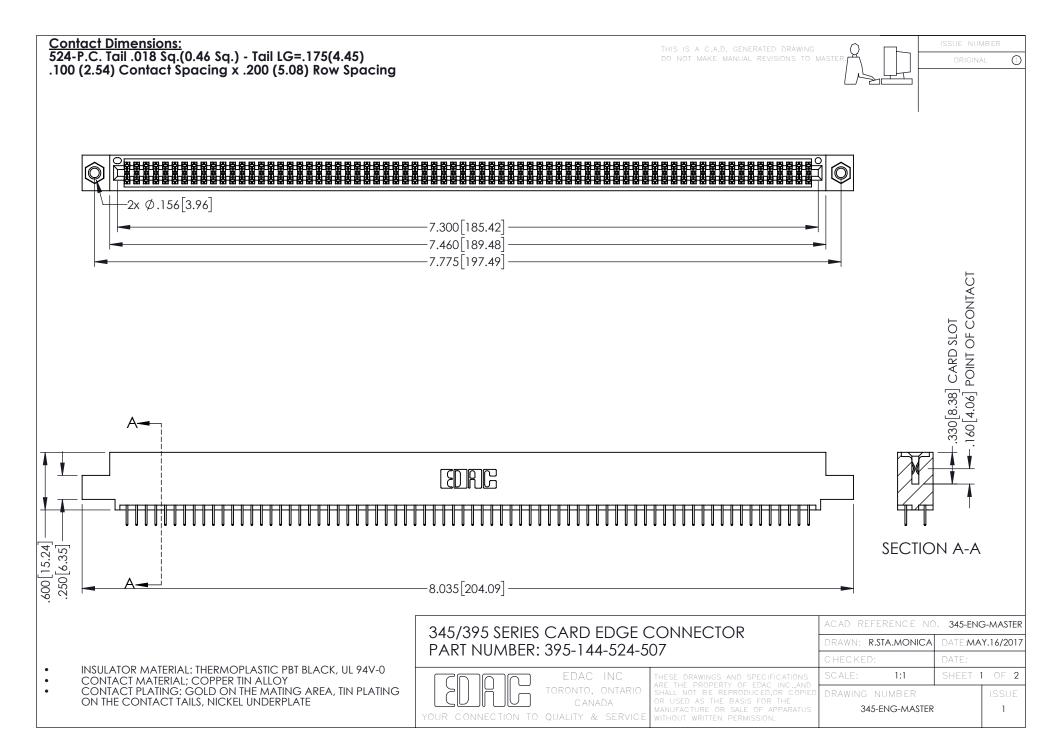

345/395 SERIES CARD EDGE CONNECTOR CONTACT CODE 555,556,558,559,560 DIMENSIONS

YOUR CONNECTION TO QUALITY & SERVICE

|    | ACAD REFERENCE NO. 345-ENG-MASTER |                  |  |
|----|-----------------------------------|------------------|--|
| S  | DRAWN: R.STA.MONICA               | DATE:MAY.16/2017 |  |
|    | CHECKED:                          | DATE:            |  |
|    | SCALE: 1:1                        | SHEET 2 OF 2     |  |
| ED | DRAWING NUMBER                    | ISSUE            |  |
| 5  | 345-ENG-MASTER                    | 1                |  |