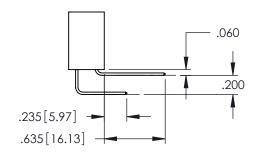

345/395 SERIES CARD EDGE CONNECTOR CONTACT CODE 555,556,558,559,560 DIMENSIONS

YOUR CONNECTION TO QUALITY & SERVICE

|    | ACAD REFERENCE NO. 345-ENG-MASTER |                  |  |
|----|-----------------------------------|------------------|--|
| S  | DRAWN: R.STA.MONICA               | DATE:MAY.16/2017 |  |
|    | CHECKED:                          | DATE:            |  |
|    | SCALE: 1:1                        | SHEET 2 OF 2     |  |
| ED | DRAWING NUMBER                    | ISSUE            |  |
| 5  | 345-ENG-MASTER                    | 1                |  |