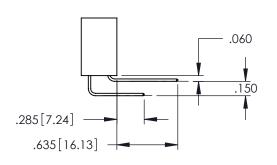

345/395 SERIES CARD EDGE CONNECTOR CONTACT CODE 555,556,558,559,560 DIMENSIONS

YOUR CONNECTION TO QUALITY & SERVICE

|    | ACAD REFERENCE NO. 345-ENG-MASTER |                  |  |
|----|-----------------------------------|------------------|--|
| S  | DRAWN: R.STA.MONICA               | DATE:MAY.16/2017 |  |
|    | CHECKED:                          | DATE:            |  |
|    | SCALE: 1:1                        | SHEET 2 OF 2     |  |
| ED | DRAWING NUMBER                    | ISSUE            |  |
| 5  | 345-ENG-MASTER                    | 1                |  |