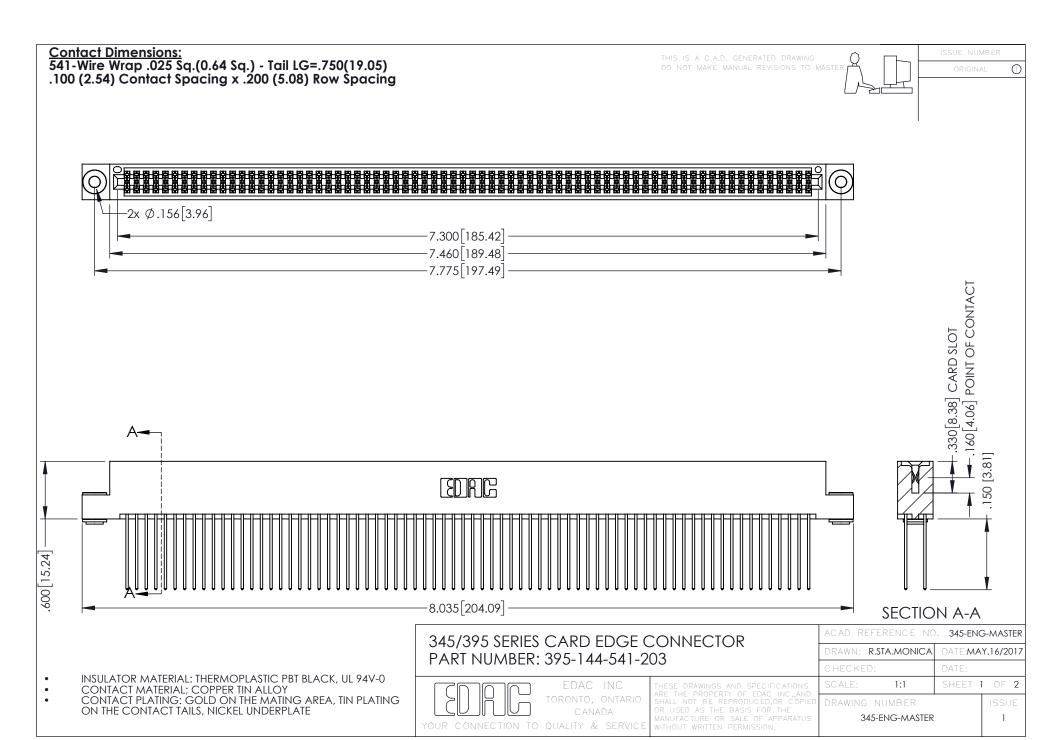

345/395 SERIES CARD EDGE CONNECTOR CONTACT CODE 555,556,558,559,560 DIMENSIONS

YOUR CONNECTION TO QUALITY & SERVICE

|    | ACAD REFERENCE NO. 345-ENG-MASTER |                  |  |
|----|-----------------------------------|------------------|--|
| S  | DRAWN: R.STA.MONICA               | DATE:MAY.16/2017 |  |
|    | CHECKED:                          | DATE:            |  |
|    | SCALE: 1:1                        | SHEET 2 OF 2     |  |
| ED | DRAWING NUMBER                    | ISSUE            |  |
| 5  | 345-ENG-MASTER                    | 1                |  |