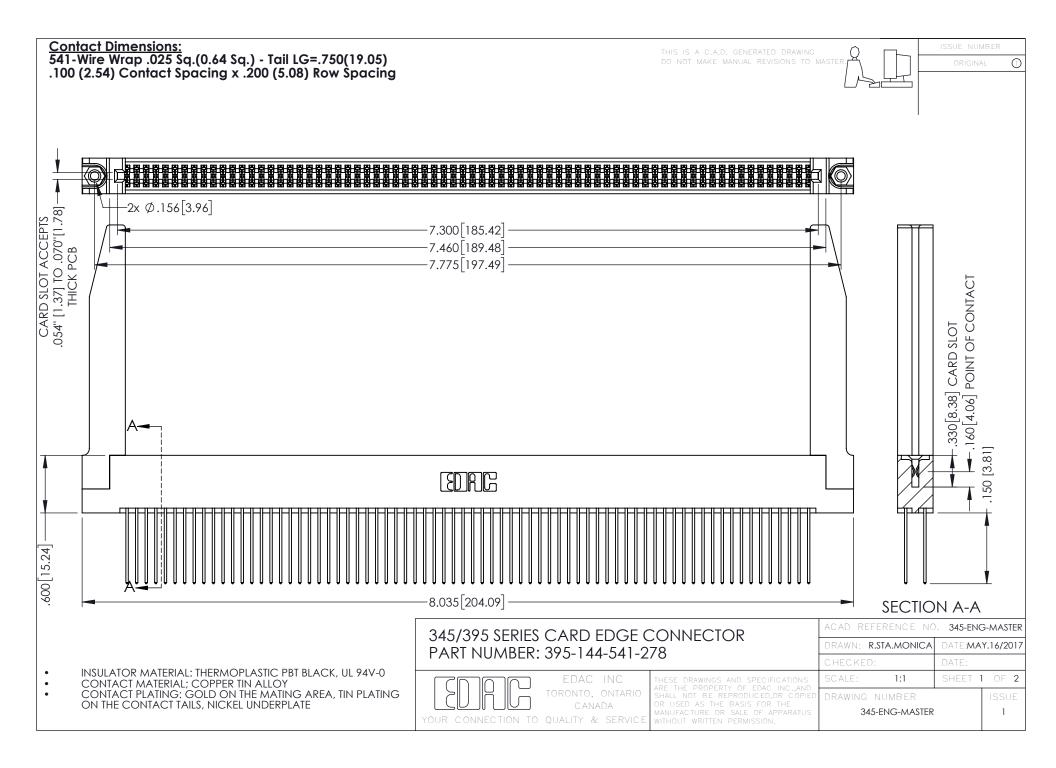

**Contact Code 558** 

Contact Code 559

**Contact Code 560** 

- INSULATOR MATERIAL: THERMOPLASTIC POLYESTER, UL 94V-0 DAP MATERIAL AVAILABLE UPON REQUEST
- CONTACT MATERIAL; COPPER ALLOY

CONTACT PLATING: GOLD ON THE MATING AREA, TIN PLATING ON THE CONTACT TAILS, NICKEL UNDERPLATE

345/395 SERIES CARD EDGE CONNECTOR CONTACT CODE 555,556,558,559,560 DIMENSIONS

YOUR CONNECTION TO QUALITY & SERVICE

|    | ACAD REFERENCE NO. 345-ENG-MASTER |                  |  |
|----|-----------------------------------|------------------|--|
| S  | DRAWN: R.STA.MONICA               | DATE:MAY.16/2017 |  |
|    | CHECKED:                          | DATE:            |  |
|    | SCALE: 1:1                        | SHEET 2 OF 2     |  |
| ED | DRAWING NUMBER                    | ISSUE            |  |
| 5  | 345-ENG-MASTER                    | 1                |  |