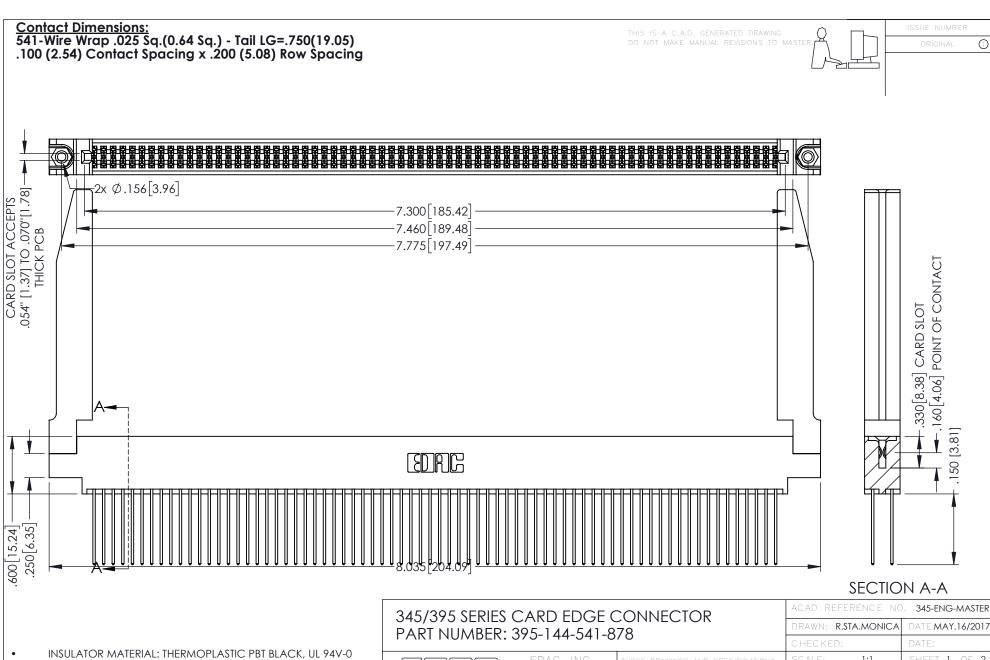

CONTACT MATERIAL; COPPER TIN ALLOY

CONTACT PLATING: GOLD ON THE MATING AREA, TIN PLATING ON THE CONTACT TAILS, NICKEL UNDERPLATE

YOUR CONNECTION TO QUALITY & SERVICE

| ACAD REFERENCE NO. 345-ENG-MASTER |                  |  |
|-----------------------------------|------------------|--|
| DRAWN: R.STA.MONICA               | DATE:MAY.16/2017 |  |
| CHECKED:                          | DATE:            |  |
| SCALE: 1:1                        | SHEET 1 OF 2     |  |
| DRAWING NUMBER                    | ISSUE            |  |