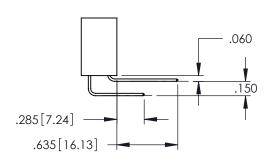

345-ENG-MASTER

**Contact Code 558** 

Contact Code 559

**Contact Code 560** 

- INSULATOR MATERIAL: THERMOPLASTIC POLYESTER, UL 94V-0 DAP MATERIAL AVAILABLE UPON REQUEST
- CONTACT MATERIAL; COPPER ALLOY

CONTACT PLATING: GOLD ON THE MATING AREA, TIN PLATING ON THE CONTACT TAILS, NICKEL UNDERPLATE