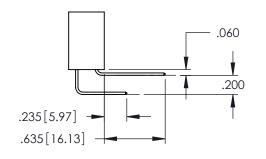

345-ENG-MASTER

**Contact Code 558** 

Contact Code 559

**Contact Code 560** 

- INSULATOR MATERIAL: THERMOPLASTIC POLYESTER, UL 94V-0 DAP MATERIAL AVAILABLE UPON REQUEST
- CONTACT MATERIAL; COPPER ALLOY

CONTACT PLATING: GOLD ON THE MATING AREA, TIN PLATING ON THE CONTACT TAILS, NICKEL UNDERPLATE