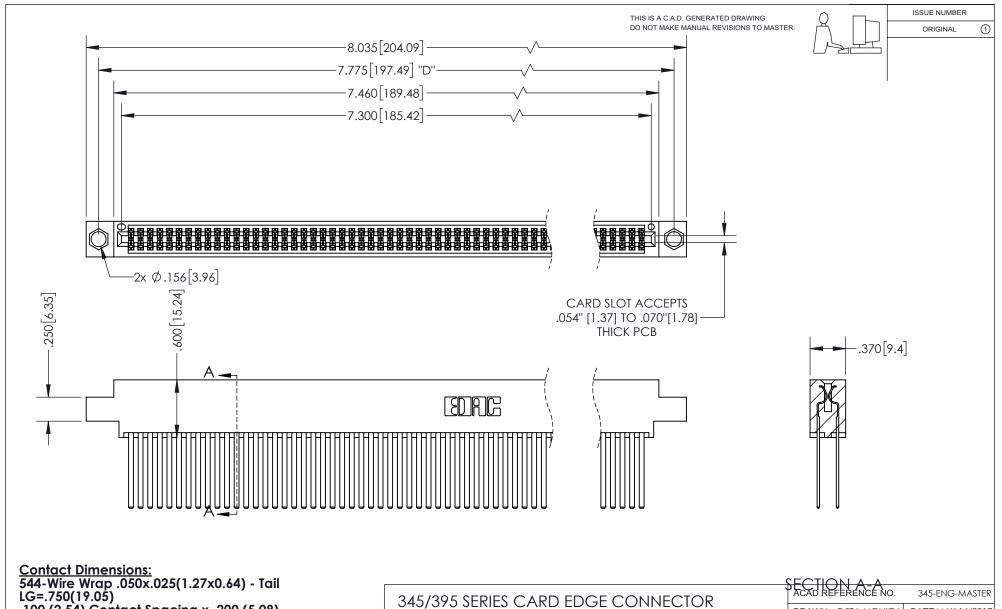

.100 (2.54) Contact Spacing x .200 (5.08) Row Spacing

INSULATOR MATERIAL: THERMOPLASTIC PBT, UL 94V-0 CONTACT MATERIAL; COPPER TIN ALLOY
CONTACT PLATING: GOLD ON THE MATING AREA, TIN PLATING
ON THE CONTACT TAILS, NICKEL UNDERPLATE

## PART NUMBER: 395-144-544-804

YOUR CONNECTION TO QUALITY & SERVICE

**EDAC INC** TORONTO, ONTARIO CANADA

THESE DRAWINGS AND SPECIFICATIONS ARE THE PROPERTY OF EDAC INC.,AND SHALL NOT BE REPRODUCED, OR COPIED OR USED AS THE BASIS FOR THE MANUFACTURE OR SALE OF APPARATUS WITHOUT WRITTEN PERMISSION.

| ACAD REFERENCE NO.  |     | 345-ENG-MASTER   |       |
|---------------------|-----|------------------|-------|
| DRAWN: R.STA.MONICA |     | DATE:MAY.16/2017 |       |
| CHECKED:            |     | DATE:            |       |
| SCALE:              | 1:1 | SHEET            | OF 2  |
| DRAWING NUMBER      |     |                  | ISSUE |

345-ENG-MASTER

ORIGINAL 1

ISSUE NUMBER

**Contact Code 558** 