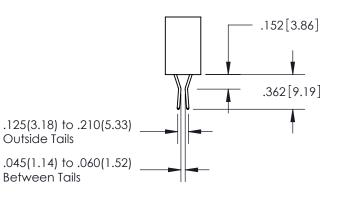

## **Contact Code 559**

Contact Code 560

- INSULATOR MATERIAL: THERMOPLASTIC POLYESTER, UL 94V-0
- DAP MATERIAL AVAILABLE UPON REQUEST
- CONTACT MATERIAL; COPPER ALLOY

CONTACT PLATING: GOLD ON THE MATING AREA, TIN PLATING ON THE CONTACT TAILS, NICKEL UNDERPLATE