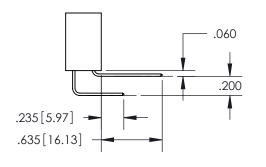

ER TIN ALLOY
CONTACT PLATING: GOLD ON THE MATING AREA, TIN PLATING
ON THE CONTACT TAILS, NICKEL UNDERPLATE

## PART NUMBER: 395-144-544-804

YOUR CONNECTION TO QUALITY & SERVICE

**EDAC INC** TORONTO, ONTARIO CANADA

THESE DRAWINGS AND SPECIFICATIONS ARE THE PROPERTY OF EDAC INC.,AND SHALL NOT BE REPRODUCED, OR COPIED OR USED AS THE BASIS FOR THE MANUFACTURE OR SALE OF APPARATUS WITHOUT WRITTEN PERMISSION.

| ACAD REFERENCE NO.  |     | 345-ENG-MASTER   |       |
|---------------------|-----|------------------|-------|
| DRAWN: R.STA.MONICA |     | DATE:MAY.16/2017 |       |
| CHECKED:            |     | DATE:            |       |
| SCALE:              | 1:1 | SHEET            | OF 2  |
| DRAWING NUMBER      |     |                  | ISSUE |

345-ENG-MASTER



ORIGINAL 1

ISSUE NUMBER









**Contact Code 558** 

## **Contact Code 559**

Contact Code 560

- INSULATOR MATERIAL: THERMOPLASTIC POLYESTER, UL 94V-0
- DAP MATERIAL AVAILABLE UPON REQUEST
- CONTACT MATERIAL; COPPER ALLOY

CONTACT PLATING: GOLD ON THE MATING AREA, TIN PLATING ON THE CONTACT TAILS, NICKEL UNDERPLATE

\*FOR ALL OTHER SPECIFICATIONS REFER TO SHEET 3\*

## 345/395 SERIES CARD EDGE CONNECTOR CONTACT CODE 555,556,558,559,560 DIMENSIONS

YOUR CONNECTION TO QUALITY & SERVICE

**EDAC INC** TORONTO, ONTARIO CANADA

THESE DRAWINGS AND SPECIFICATIONS ARE THE PROPERTY OF EDAC INC.,AND SHALL NOT BE REPRODUCED, OR COPIED OR USED AS THE BASIS FOR THE MANUFACTURE OR SALE OF APPARATUS WITHOUT WRITTEN PERMISSION.

|  | ACAD REFERENCE NO.  | 345-ENG-MASTER   |  |  |
|--|---------------------|------------------|--|-