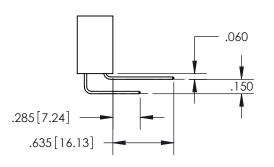

## **Contact Code 559**

Contact Code 560

- INSULATOR MATERIAL: THERMOPLASTIC POLYESTER, UL 94V-0
- DAP MATERIAL AVAILABLE UPON REQUEST
- CONTACT MATERIAL; COPPER ALLOY

CONTACT PLATING: GOLD ON THE MATING AREA, TIN PLATING ON THE CONTACT TAILS, NICKEL UNDERPLATE