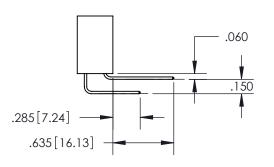

## 345/395 SERIES CARD EDGE CONNECTOR CONTACT CODE 555,556,558,559,560 DIMENSIONS

YOUR CONNECTION TO QUALITY & SERVICE

**EDAC INC** TORONTO, ONTARIO CANADA

THESE DRAWINGS AND SPECIFICATIONS ARE THE PROPERTY OF EDAC INC.,AND SHALL NOT BE REPRODUCED, OR COPIED OR USED AS THE BASIS FOR THE MANUFACTURE OR SALE OF APPARATUS WITHOUT WRITTEN PERMISSION.