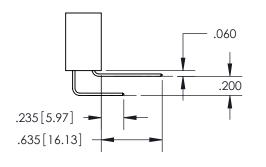

## 345/395 SERIES CARD EDGE CONNECTOR CONTACT CODE 555,556,558,559,560 DIMENSIONS

YOUR CONNECTION TO QUALITY & SERVICE

**EDAC INC** TORONTO, ONTARIO CANADA

THESE DRAWINGS AND SPECIFICATIONS ARE THE PROPERTY OF EDAC INC.,AND SHALL NOT BE REPRODUCED, OR COPIED OR USED AS THE BASIS FOR THE MANUFACTURE OR SALE OF APPARATUS WITHOUT WRITTEN PERMISSION.