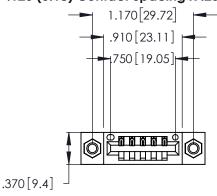

<u>Contact Dimensions:</u>
520-P.C. Tail .030x.018 (0.76x0.46) - Tail LG. = .175 (4.45)
.125 (3.18) Contact Spacing x .250 (6.35) Row Spacing

- INSULATOR MATERIAL: THERMOPLASTIC POLYESTER, UL 94V-0 CONTACT MATERIAL; COPPER, NICKEL, TIN ALLOY CA-725
- CONTACT PLATING: GOLD ON THE MATING AREA, TIN-LEAD ON THE CONTACT TAILS, NICKEL UNDERPLATE

THIS IS A C.A.D. GENERATED DRAWING DO NOT MAKE MANUAL REVISIONS TO MASTER.

1

| 346/396 SERIES CARD EDGE CONNECTOR |
|------------------------------------|
| PART NUMBER: 396-005-520-607       |

**EDAC INC** TORONTO, ONTARIO CANADA