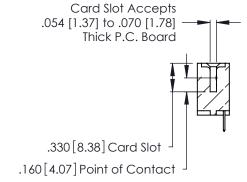

## INSULATOR MATERIAL: THERMOPLASTIC POLYESTER, UL 94V-0 CONTACT MATERIAL; COPPER, NICKEL, TIN ALLOY CA-725 CONTACT PLATING: GOLD ON THE MATING AREA, TIN-LEAD

ON THE CONTACT TAILS, NICKEL UNDERPLATE

346/396 SERIES CARD EDGE CONNECTOR CONTACT CODE 555,556,558,559,560 DIMENSIONS