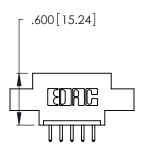

THIS IS A C.A.D. GENERATED DRAWING DO NOT MAKE MANUAL REVISIONS TO MASTER.

Contact Code 556

ISSUE NUMBER

ORIGINAL

1

**Contact Code 555** 

.165 [4.19] .045(1.14) to .060(1.52) Between Tails .375 [9.54] .125(3.18) to .210(5.33) Outside Tails