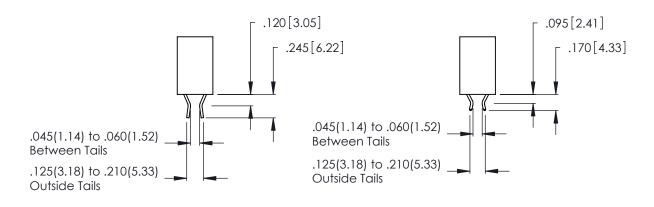

THIS IS A C.A.D. GENERATED DRAWING DO NOT MAKE MANUAL REVISIONS TO MASTER.

Contact Code 556

ISSUE NUMBER

ORIGINAL

1

**Contact Code 555** 

.165 [4.19] .045(1.14) to .060(1.52) Between Tails .375 [9.54] .125(3.18) to .210(5.33) Outside Tails

**Contact Code 558** 

## **Contact Code 559**

**Contact Code 560** 

## INSULATOR MATERIAL: THERMOPLASTIC POLYESTER, UL 94V-0 CONTACT MATERIAL; COPPER, NICKEL, TIN ALLOY CA-725 CONTACT PLATING: GOLD ON THE MATING AREA, TIN-LEAD

ON THE CONTACT TAILS, NICKEL UNDERPLATE

346/396 SERIES CARD EDGE CONNECTOR CONTACT CODE 555,556,558,559,560 DIMENSIONS