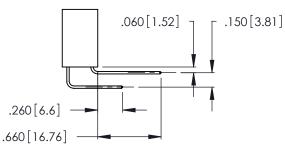

## **Contact Code 559**

**Contact Code 560** 

## INSULATOR MATERIAL: THERMOPLASTIC POLYESTER, UL 94V-0 CONTACT MATERIAL; COPPER, NICKEL, TIN ALLOY CA-725 CONTACT PLATING: GOLD ON THE MATING AREA, TIN-LEAD

ON THE CONTACT TAILS, NICKEL UNDERPLATE

346/396 SERIES CARD EDGE CONNECTOR CONTACT CODE 555,556,558,559,560 DIMENSIONS