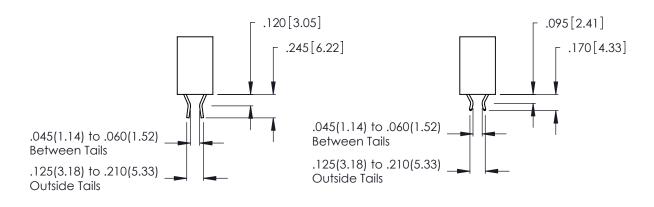

THIS IS A C.A.D. GENERATED DRAWING DO NOT MAKE MANUAL REVISIONS TO MASTER.

Contact Code 556

ISSUE NUMBER

ORIGINAL

1

**Contact Code 555** 

.165 [4.19] .045(1.14) to .060(1.52) Between Tails .375 [9.54] .125(3.18) to .210(5.33) **Outside Tails** 

**Contact Code 558** 

## **Contact Code 559**

**Contact Code 560** 