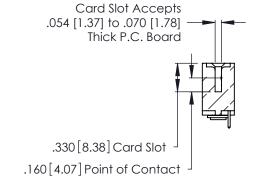

## INSULATOR MATERIAL: THERMOPLASTIC POLYESTER, UL 94V-0 CONTACT MATERIAL; COPPER, NICKEL, TIN ALLOY CA-725 CONTACT PLATING: GOLD ON THE MATING AREA, TIN-LEAD

ON THE CONTACT TAILS, NICKEL UNDERPLATE

346/396 SERIES CARD EDGE CONNECTOR CONTACT CODE 555,556,558,559,560 DIMENSIONS