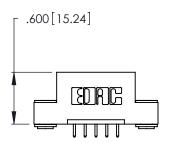

THIS IS A C.A.D. GENERATED DRAWING DO NOT MAKE MANUAL REVISIONS TO MASTER.

1

346/396 SERIES CARD EDGE CONNECTOR PART NUMBER: 396-005-521-103

**EDAC INC** TORONTO, ONTARIO CANADA

THESE DRAWINGS AND SPECIFICATIONS ARE THE PROPERTY OF EDAC INC., AND SHALL NOT BE REPRODUCED, OR COPIED OR USED AS THE BASIS FOR THE MANUFACTURE OR SALE OF APPARATUS WITHOUT WRITTEN PERMISSION.