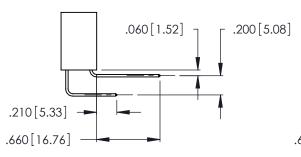

OR PART NUMBER: 396-005-521-103



**EDAC INC** TORONTO, ONTARIO CANADA

THESE DRAWINGS AND SPECIFICATIONS ARE THE PROPERTY OF EDAC INC., AND SHALL NOT BE REPRODUCED, OR COPIED OR USED AS THE BASIS FOR THE MANUFACTURE OR SALE OF APPARATUS WITHOUT WRITTEN PERMISSION.

| ACAD REFERENCE NO. |       | 346-ENG-MASTER   |       |
|--------------------|-------|------------------|-------|
| DRAWN:             | J.LEE | DATE: APR. 22/09 |       |
| CHECKED:           |       | DATE:            |       |
| SCALE:             | N.T.S | SHEET            | OF 2  |
| DRAWING NUMBER     |       |                  | ISSUE |
| 346-ENG-MASTER     |       |                  | 1     |

THIS IS A C.A.D. GENERATED DRAWING DO NOT MAKE MANUAL REVISIONS TO MASTER.

Contact Code 556



ISSUE NUMBER

ORIGINAL

1





**Contact Code 555** 



.165 [4.19] .045(1.14) to .060(1.52) Between Tails .375 [9.54] .125(3.18) to .210(5.33) **Outside Tails** 

**Contact Code 558** 

## **Contact Code 559**

**Contact Code 560** 

## INSULATOR MATERIAL: THERMOPLASTIC POLYESTER, UL 94V-0 CONTACT MATERIAL; COPPER, NICKEL, TIN ALLOY CA-725 CONTACT PLATING: GOLD ON THE MATING AREA, TIN-LEAD

ON THE CONTACT TAILS, NICKEL UNDERPLATE

346/396 SERIES CARD EDGE CONNECTOR CONTACT CODE 555,556,558,559,560 DIMENSIONS



**EDAC INC** TORONTO, ONTARIO CANADA

THESE DRAWINGS AND SPECIFICATIONS ARE THE PROPERTY OF EDAC INC.,AND SHALL NOT BE REPRODUCED, OR COPIED OR USED AS THE BASIS FOR THE MANUFACTURE OR SALE OF APPARATUS WITHOUT WRITTEN PERMISSION.

|   | ACAD REFERENCE NO. | 346-ENG-MASTER   |  |
|---|--------------------|----