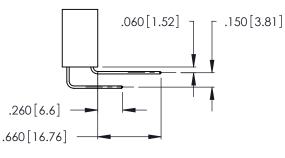

21-103



**EDAC INC** TORONTO, ONTARIO CANADA

THESE DRAWINGS AND SPECIFICATIONS ARE THE PROPERTY OF EDAC INC., AND SHALL NOT BE REPRODUCED, OR COPIED OR USED AS THE BASIS FOR THE MANUFACTURE OR SALE OF APPARATUS WITHOUT WRITTEN PERMISSION.

| ACAD REFERENCE NO. |       | 346-ENG-MASTER   |       |
|--------------------|-------|------------------|-------|
| DRAWN:             | J.LEE | DATE: APR. 22/09 |       |
| CHECKED:           |       | DATE:            |       |
| SCALE:             | N.T.S | SHEET            | OF 2  |
| DRAWING NUMBER     |       |                  | ISSUE |
| 346-ENG-MASTER     |       |                  | 1     |

THIS IS A C.A.D. GENERATED DRAWING DO NOT MAKE MANUAL REVISIONS TO MASTER.

Contact Code 556



ISSUE NUMBER

ORIGINAL

1





**Contact Code 555** 



.165 [4.19] .045(1.14) to .060(1.52) Between Tails .375 [9.54] .125(3.18) to .210(5.33) **Outside Tails** 

**Contact Code 558** 

## **Contact Code 559**

**Contact Code 560** 

## INSULATOR MATERIAL: THERMOPLASTIC POLYESTER, UL 94V-0 CONTACT MATERIAL; COPPER, NICKEL, TIN ALLOY CA-725 CONTACT PLATING: GOLD ON THE MATING AREA, TIN-LEAD

ON THE CONTACT TAILS, NICKEL UNDERPLATE

346/396 SERIES CARD EDGE CONNECTOR CONTACT CODE 555,556,558,559,560 DIMENSIONS



**EDAC INC** TORONTO, ONTARIO CANADA

THESE DRAWINGS AND SPECIFICATIONS ARE THE PROPERTY OF EDAC INC.,AND SHALL NOT BE REPRODUCED, OR COPIED OR USED AS THE BASIS FOR THE MANUFACTURE OR SALE OF APPARATUS WITHOUT WRITTEN PERMISSION.

|   | ACAD REFERENCE NO. | 346-ENG-MASTER   |  |
|---|--------------------|------------------|--|
| S |