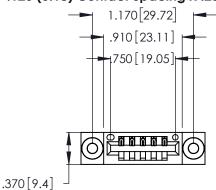

<u>Contact Dimensions:</u>
521-P.C. Tail .025 Sq. (0.64 Sq.) - Tail LG. =.150 (3.81)
.125 (3.18) Contact Spacing x .250 (6.35) Row Spacing

- INSULATOR MATERIAL: THERMOPLASTIC POLYESTER, UL 94V-0 CONTACT MATERIAL; COPPER, NICKEL, TIN ALLOY CA-725
- CONTACT PLATING: GOLD ON THE MATING AREA, TIN-LEAD ON THE CONTACT TAILS, NICKEL UNDERPLATE

THIS IS A C.A.D. GENERATED DRAWING DO NOT MAKE MANUAL REVISIONS TO MASTER.

1

346/396 SERIES CARD EDGE CONNECTOR PART NUMBER: 396-005-521-103

**EDAC INC** TORONTO, ONTARIO CANADA

THESE DRAWINGS AND SPECIFICATIONS ARE THE PROPERTY OF EDAC INC., AND SHALL NOT BE REPRODUCED, OR COPIED OR USED AS THE BASIS FOR THE MANUFACTURE OR SALE OF APPARATUS WITHOUT WRITTEN PERMISSION.