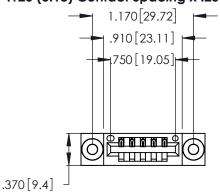

<u>Contact Dimensions:</u>
521-P.C. Tail .025 Sq. (0.64 Sq.) - Tail LG. =.150 (3.81)
.125 (3.18) Contact Spacing x .250 (6.35) Row Spacing

- INSULATOR MATERIAL: THERMOPLASTIC POLYESTER, UL 94V-0 CONTACT MATERIAL; COPPER, NICKEL, TIN ALLOY CA-725
- CONTACT PLATING: GOLD ON THE MATING AREA, TIN-LEAD ON THE CONTACT TAILS, NICKEL UNDERPLATE

THIS IS A C.A.D. GENERATED DRAWING DO NOT MAKE MANUAL REVISIONS TO MASTER.

1

| 346/396 SERIES CARD EDGE CONNECTOR |
|------------------------------------|
| PART NUMBER: 396-005-521-603       |

**EDAC INC** TORONTO, ONTARIO CANADA