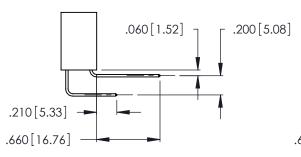

, ONTARIO CANADA

THESE DRAWINGS AND SPECIFICATIONS ARE THE PROPERTY OF EDAC INC.,AND SHALL NOT BE REPRODUCED, OR COPIED OR USED AS THE BASIS FOR THE MANUFACTURE OR SALE OF APPARATUS WITHOUT WRITTEN PERMISSION.

| ACAD REFERENCE NO. |             | 346-ENG-MASTER |           |
|--------------------|-------------|----------------|-----------|
| DRAWN:             | J.LEE       | DATE: AF       | PR. 22/09 |
| CHECKED:           |             | DATE:          |           |
| SCALE:             | N.T.S       | SHEET          | OF 2      |
| DRAWING NUMBER     |             |                | ISSUE     |
| 346                | -ENG-MASTER |                | 1         |

THIS IS A C.A.D. GENERATED DRAWING DO NOT MAKE MANUAL REVISIONS TO MASTER.

Contact Code 556



ISSUE NUMBER

ORIGINAL

1





**Contact Code 555** 



.165 [4.19] .045(1.14) to .060(1.52) Between Tails .375 [9.54] .125(3.18) to .210(5.33) Outside Tails

**Contact Code 558** 

## **Contact Code 559**

Contact Code 560

## INSULATOR MATERIAL: THERMOPLASTIC POLYESTER, UL 94V-0 CONTACT MATERIAL; COPPER, NICKEL, TIN ALLOY CA-725 CONTACT PLATING: GOLD ON THE MATING AREA, TIN-LEAD

ON THE CONTACT TAILS, NICKEL UNDERPLATE

346/396 SERIES CARD EDGE CONNECTOR CONTACT CODE 555,556,558,559,560 DIMENSIONS



**EDAC INC** TORONTO, ONTARIO CANADA

THESE DRAWINGS AND SPECIFICATIONS ARE THE PROPERTY OF EDAC INC.,AND SHALL NOT BE REPRODUCED, OR COPIED OR USED AS THE BASIS FOR THE MANUFACTURE OR SALE OF APPARATUS WITHOUT WRITTEN PERMISSION.

|   | ACAD REFERENCE NO. | 346-ENG-MASTER   |  |
|---|--------------------|--------------