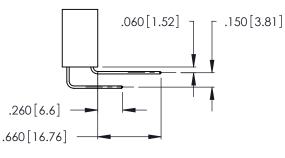

RAWINGS AND SPECIFICATIONS ARE THE PROPERTY OF EDAC INC.,AND SHALL NOT BE REPRODUCED, OR COPIED OR USED AS THE BASIS FOR THE MANUFACTURE OR SALE OF APPARATUS WITHOUT WRITTEN PERMISSION.

| ACAD REFERENCE NO. |             | 346-ENG-MASTER |           |
|--------------------|-------------|----------------|-----------|
| DRAWN:             | J.LEE       | DATE: AF       | PR. 22/09 |
| CHECKED:           |             | DATE:          |           |
| SCALE:             | N.T.S       | SHEET          | OF 2      |
| DRAWING NUMBER     |             |                | ISSUE     |
| 346                | -ENG-MASTER |                | 1         |

THIS IS A C.A.D. GENERATED DRAWING DO NOT MAKE MANUAL REVISIONS TO MASTER.

Contact Code 556



ISSUE NUMBER

ORIGINAL

1





**Contact Code 555** 



.165 [4.19] .045(1.14) to .060(1.52) Between Tails .375 [9.54] .125(3.18) to .210(5.33) Outside Tails

**Contact Code 558** 

## **Contact Code 559**

Contact Code 560

## INSULATOR MATERIAL: THERMOPLASTIC POLYESTER, UL 94V-0 CONTACT MATERIAL; COPPER, NICKEL, TIN ALLOY CA-725 CONTACT PLATING: GOLD ON THE MATING AREA, TIN-LEAD

ON THE CONTACT TAILS, NICKEL UNDERPLATE

346/396 SERIES CARD EDGE CONNECTOR CONTACT CODE 555,556,558,559,560 DIMENSIONS



**EDAC INC** TORONTO, ONTARIO CANADA

THESE DRAWINGS AND SPECIFICATIONS ARE THE PROPERTY OF EDAC INC.,AND SHALL NOT BE REPRODUCED, OR COPIED OR USED AS THE BASIS FOR THE MANUFACTURE OR SALE OF APPARATUS WITHOUT WRITTEN PERMISSION.

|   | ACAD REFERENCE NO. | 346-ENG-MASTER   |  |
|---|--------------------|------------------|--|
| S | DRAWN: J.L