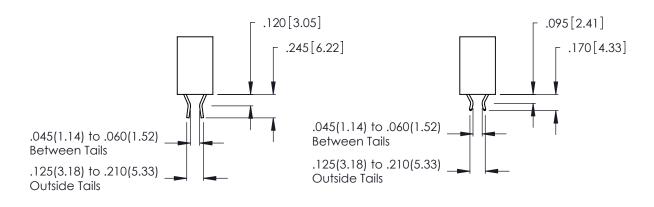

THIS IS A C.A.D. GENERATED DRAWING DO NOT MAKE MANUAL REVISIONS TO MASTER.

Contact Code 556

ISSUE NUMBER

ORIGINAL

1

**Contact Code 555** 

.165 [4.19] .045(1.14) to .060(1.52) Between Tails .375 [9.54] .125(3.18) to .210(5.33) Outside Tails

**Contact Code 558** 

## **Contact Code 559**

Contact Code 560