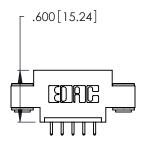

THIS IS A C.A.D. GENERATED DRAWING DO NOT MAKE MANUAL REVISIONS TO MASTER.

Contact Code 556

ISSUE NUMBER

ORIGINAL

1

**Contact Code 555** 

.165 [4.19] .045(1.14) to .060(1.52) Between Tails .375 [9.54] .125(3.18) to .210(5.33) Outside Tails