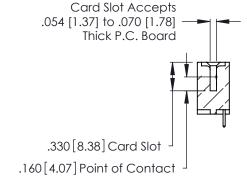

## INSULATOR MATERIAL: THERMOPLASTIC POLYESTER, UL 94V-0 CONTACT MATERIAL; COPPER, NICKEL, TIN ALLOY CA-725 CONTACT PLATING: GOLD ON THE MATING AREA, TIN-LEAD

ON THE CONTACT TAILS, NICKEL UNDERPLATE

346/396 SERIES CARD EDGE CONNECTOR CONTACT CODE 555,556,558,559,560 DIMENSIONS