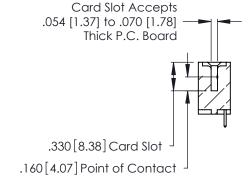

THIS IS A C.A.D. GENERATED DRAWING DO NOT MAKE MANUAL REVISIONS TO MASTER.

Contact Code 556

ISSUE NUMBER

ORIGINAL

1

**Contact Code 555** 

.165 [4.19] .045(1.14) to .060(1.52) Between Tails .375 [9.54] .125(3.18) to .210(5.33) **Outside Tails** 

## INSULATOR MATERIAL: THERMOPLASTIC POLYESTER, UL 94V-0 CONTACT MATERIAL; COPPER, NICKEL, TIN ALLOY CA-725 CONTACT PLATING: GOLD ON THE MATING AREA, TIN-LEAD

ON THE CONTACT TAILS, NICKEL UNDERPLATE

346/396 SERIES CARD EDGE CONNECTOR CONTACT CODE 555,556,558,559,560 DIMENSIONS