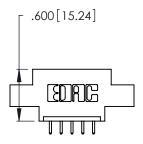

THIS IS A C.A.D. GENERATED DRAWING DO NOT MAKE MANUAL REVISIONS TO MASTER.

ISSUE NUMBER ORIGINAL 1

346/396 SERIES CARD EDGE CONNECTOR PART NUMBER: 396-005-521-604

**EDAC INC** TORONTO, ONTARIO CANADA

THESE DRAWINGS AND SPECIFICATIONS ARE THE PROPERTY OF EDAC INC., AND SHALL NOT BE REPRODUCED, OR COPIED OR USED AS THE BASIS FOR THE MANUFACTURE OR SALE OF APPARATUS WITHOUT WRITTEN PERMISSION.

|  | ACAD REFERENCE NO. |       | 346-ENG-MASTER   |       |
|--|--------------------|-------|------------------|-------|
|  | DRAWN:             | J.LEE | DATE: APR. 22/09 |       |
|  | CHECKED:           |       | DATE:            |       |
|  | SCALE:             | N.T.S | SHEET            | OF 2  |
|  | DRAWING NUMBER     |       |                  | ISSUE |
|  | 346-ENG-MASTER     |       |                  | 1     |