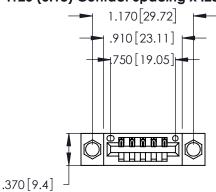

<u>Contact Dimensions:</u>
521-P.C. Tail .025 Sq. (0.64 Sq.) - Tail LG. =.150 (3.81)
.125 (3.18) Contact Spacing x .250 (6.35) Row Spacing

- INSULATOR MATERIAL: THERMOPLASTIC POLYESTER, UL 94V-0 CONTACT MATERIAL; COPPER, NICKEL, TIN\_ALLOY CA-725
- CONTACT PLATING: GOLD ON THE MATING AREA, TIN-LEAD ON THE CONTACT TAILS, NICKEL UNDERPLATE

THIS IS A C.A.D. GENERATED DRAWING DO NOT MAKE MANUAL REVISIONS TO MASTER.

ISSUE NUMBER ORIGINAL 1

346/396 SERIES CARD EDGE CONNECTOR PART NUMBER: 396-005-521-604

**EDAC INC** TORONTO, ONTARIO CANADA

THESE DRAWINGS AND SPECIFICATIONS ARE THE PROPERTY OF EDAC INC., AND SHALL NOT BE REPRODUCED, OR COPIED OR USED AS THE BASIS FOR THE MANUFACTURE OR SALE OF APPARATUS WITHOUT WRITTEN PERMISSION.