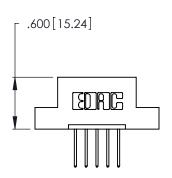

THIS IS A C.A.D. GENERATED DRAWING DO NOT MAKE MANUAL REVISIONS TO MASTER.

Contact Code 556

ISSUE NUMBER

ORIGINAL

1

**Contact Code 555** 

.165 [4.19] .045(1.14) to .060(1.52) Between Tails .375 [9.54] .125(3.18) to .210(5.33) Outside Tails