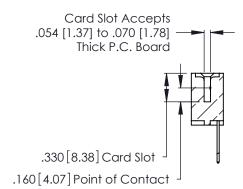

THIS IS A C.A.D. GENERATED DRAWING DO NOT MAKE MANUAL REVISIONS TO MASTER.

Contact Code 556

ISSUE NUMBER

ORIGINAL

1

**Contact Code 555** 

.165 [4.19] .045(1.14) to .060(1.52) Between Tails .375 [9.54] .125(3.18) to .210(5.33) Outside Tails