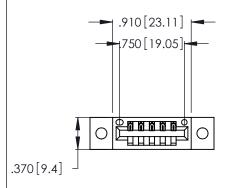

<u>Contact Dimensions:</u>
522-P.C. Tail .025 Sq. (0.64 Sq.) - Tail LG. = .440 (11.18)
.125 (3.18) Contact Spacing x .250 (6.35) Row Spacing

- INSULATOR MATERIAL: THERMOPLASTIC POLYESTER, UL 94V-0 CONTACT MATERIAL; COPPER, NICKEL, TIN ALLOY CA-725
- CONTACT PLATING: GOLD ON THE MATING AREA, TIN-LEAD ON THE CONTACT TAILS, NICKEL UNDERPLATE