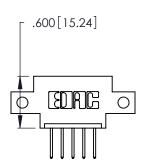

Card Slot Accepts .054 [1.37] to .070 [1.78] Thick P.C. Board

ISSUE NUMBER

ORIGINAL

1

.330 [8.38] Card Slot .160 [4.07] Point of Contact 346/396 SERIES CARD EDGE CONNECTOR PART NUMBER: 396-005-526-612

ACAD REFERENCE NO. 346-ENG-MASTER DRAWN: J.LEE DATE: APR. 22/09 CHECKED: DATE: SCALE: OF 2 N.T.S SHEET 1 DRAWING NUMBER **ISSUE** 