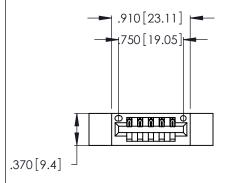

Card Slot Accepts .054 [1.37] to .070 [1.78] Thick P.C. Board

ISSUE NUMBER

ORIGINAL

1

.330 [8.38] Card Slot .160 [4.07] Point of Contact 346/396 SERIES CARD EDGE CONNECTOR PART NUMBER: 396-005-526-612

ACAD REFERENCE NO. 346-ENG-MASTER DRAWN: J.LEE DATE: APR. 22/09 CHECKED: DATE: SCALE: OF 2 N.T.S SHEET 1 DRAWING NUMBER **ISSUE** 