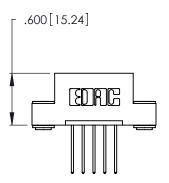

THIS IS A C.A.D. GENERATED DRAWING DO NOT MAKE MANUAL REVISIONS TO MASTER.

Contact Code 556

ISSUE NUMBER

ORIGINAL

1

**Contact Code 555** 

.165 [4.19] .045(1.14) to .060(1.52) Between Tails .375 [9.54] .125(3.18) to .210(5.33) **Outside Tails** 