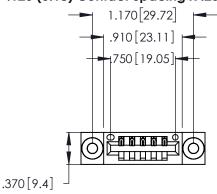

<u>Contact Dimensions:</u>
540-Wire Wrap .025 Sq. (0.64 Sq.) - Tail LG. =.560 (14.22) .125 (3.18) Contact Spacing x .250 (6.35) Row Spacing

- INSULATOR MATERIAL: THERMOPLASTIC POLYESTER, UL 94V-0 CONTACT MATERIAL; COPPER, NICKEL, TIN ALLOY CA-725
- CONTACT PLATING: GOLD ON THE MATING AREA, TIN-LEAD ON THE CONTACT TAILS, NICKEL UNDERPLATE

THIS IS A C.A.D. GENERATED DRAWING DO NOT MAKE MANUAL REVISIONS TO MASTER.

ISSUE NUMBER

ORIGINAL

1

| 346/396 SERIES CARD EDGE CONNECTOR |
|------------------------------------|
| PART NUMBER: 396-005-540-103       |