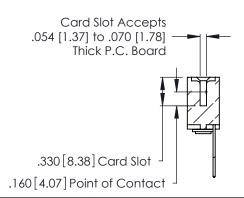

## INSULATOR MATERIAL: THERMOPLASTIC POLYESTER, UL 94V-0 CONTACT MATERIAL; COPPER, NICKEL, TIN ALLOY CA-725 CONTACT PLATING: GOLD ON THE MATING AREA, TIN-LEAD

ON THE CONTACT TAILS, NICKEL UNDERPLATE

346/396 SERIES CARD EDGE CONNECTOR CONTACT CODE 555,556,558,559,560 DIMENSIONS