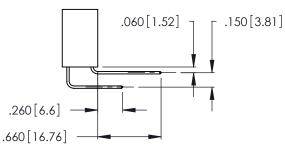

THIS IS A C.A.D. GENERATED DRAWING DO NOT MAKE MANUAL REVISIONS TO MASTER.

Contact Code 556

ISSUE NUMBER

ORIGINAL

1

**Contact Code 555** 

.165 [4.19] .045(1.14) to .060(1.52) Between Tails .375 [9.54] .125(3.18) to .210(5.33) **Outside Tails** 

**Contact Code 558** 

## **Contact Code 559**

**Contact Code 560** 