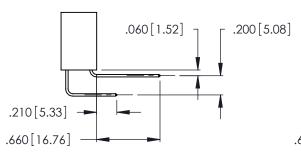

THIS IS A C.A.D. GENERATED DRAWING DO NOT MAKE MANUAL REVISIONS TO MASTER.

Contact Code 556

ISSUE NUMBER

ORIGINAL

1

**Contact Code 555** 

.165 [4.19] .045(1.14) to .060(1.52) Between Tails .375 [9.54] .125(3.18) to .210(5.33) **Outside Tails** 

**Contact Code 558** 

## **Contact Code 559**

**Contact Code 560** 