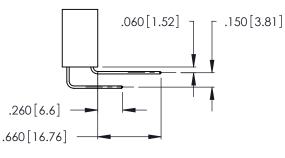

**Contact Code 558** 

## **Contact Code 559**

**Contact Code 560** 

## INSULATOR MATERIAL: THERMOPLASTIC POLYESTER, UL 94V-0 CONTACT MATERIAL; COPPER, NICKEL, TIN ALLOY CA-725 CONTACT PLATING: GOLD ON THE MATING AREA, TIN-LEAD

ON THE CONTACT TAILS, NICKEL UNDERPLATE

346/396 SERIES CARD EDGE CONNECTOR CONTACT CODE 555,556,558,559,560 DIMENSIONS