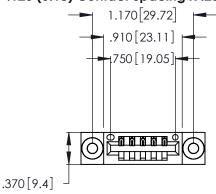

<u>Contact Dimensions:</u>
540-Wire Wrap .025 Sq. (0.64 Sq.) - Tail LG. =.560 (14.22) .125 (3.18) Contact Spacing x .250 (6.35) Row Spacing

- INSULATOR MATERIAL: THERMOPLASTIC POLYESTER, UL 94V-0 CONTACT MATERIAL; COPPER, NICKEL, TIN ALLOY CA-725
- CONTACT PLATING: GOLD ON THE MATING AREA, TIN-LEAD ON THE CONTACT TAILS, NICKEL UNDERPLATE

THIS IS A C.A.D. GENERATED DRAWING DO NOT MAKE MANUAL REVISIONS TO MASTER.

1

| 346/396 SERIES CARD EDGE CONNECTOR |
|------------------------------------|
| PART NUMBER: 396-005-540-603       |

**EDAC INC** TORONTO, ONTARIO CANADA