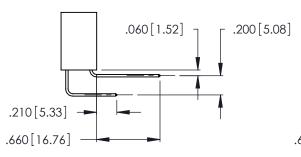

**Contact Code 558** 

## **Contact Code 559**

**Contact Code 560** 

## INSULATOR MATERIAL: THERMOPLASTIC POLYESTER, UL 94V-0 CONTACT MATERIAL; COPPER, NICKEL, TIN ALLOY CA-725 CONTACT PLATING: GOLD ON THE MATING AREA, TIN-LEAD

ON THE CONTACT TAILS, NICKEL UNDERPLATE

346/396 SERIES CARD EDGE CONNECTOR CONTACT CODE 555,556,558,559,560 DIMENSIONS