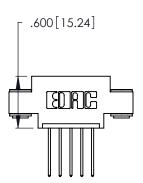

## INSULATOR MATERIAL: THERMOPLASTIC POLYESTER, UL 94V-0 CONTACT MATERIAL; COPPER, NICKEL, TIN ALLOY CA-725 CONTACT PLATING: GOLD ON THE MATING AREA, TIN-LEAD

ON THE CONTACT TAILS, NICKEL UNDERPLATE

346/396 SERIES CARD EDGE CONNECTOR CONTACT CODE 555,556,558,559,560 DIMENSIONS