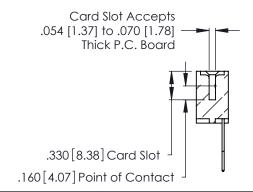

THIS IS A C.A.D. GENERATED DRAWING DO NOT MAKE MANUAL REVISIONS TO MASTER.

Contact Code 556

ISSUE NUMBER

ORIGINAL

1

**Contact Code 555** 

.165 [4.19] .045(1.14) to .060(1.52) Between Tails .375 [9.54] .125(3.18) to .210(5.33) Outside Tails