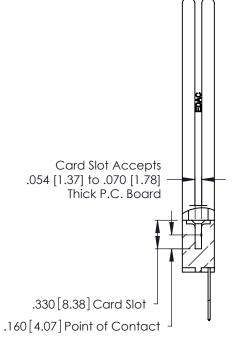

THIS IS A C.A.D. GENERATED DRAWING DO NOT MAKE MANUAL REVISIONS TO MASTER.

ISSUE NUMBER

1

ORIGINAL

346/396 SERIES CARD EDGE CONNECTOR PART NUMBER: 396-005-540-658

**EDAC INC** TORONTO, ONTARIO CANADA

THESE DRAWINGS AND SPECIFICATIONS ARE THE PROPERTY OF EDAC INC.,AND SHALL NOT BE REPRODUCED, OR COPIED OR USED AS THE BASIS FOR THE MANUFACTURE OR SALE OF APPARATUS WITHOUT WRITTEN PERMISSION.