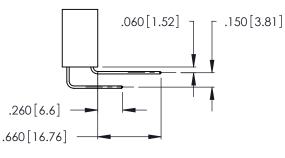

DAC INC** TORONTO, ONTARIO CANADA

THESE DRAWINGS AND SPECIFICATIONS ARE THE PROPERTY OF EDAC INC.,AND SHALL NOT BE REPRODUCED, OR COPIED OR USED AS THE BASIS FOR THE MANUFACTURE OR SALE OF APPARATUS WITHOUT WRITTEN PERMISSION.

| ACAD REFERENCE NO. |       | 346-ENG-MASTER |           |
|--------------------|-------|----------------|-----------|
| DRAWN:             | J.LEE | DATE: AF       | PR. 22/09 |
| CHECKED:           |       | DATE:          |           |
| SCALE:             | N.T.S | SHEET          | OF 2      |
| DRAWING NUMBER     |       |                | ISSUE     |
| 346-ENG-MASTER     |       |                | 1         |

THIS IS A C.A.D. GENERATED DRAWING DO NOT MAKE MANUAL REVISIONS TO MASTER.

Contact Code 556



ISSUE NUMBER

ORIGINAL

1





**Contact Code 555** 



.165 [4.19] .045(1.14) to .060(1.52) Between Tails .375 [9.54] .125(3.18) to .210(5.33) **Outside Tails** 

**Contact Code 558** 

## **Contact Code 559**

**Contact Code 560** 

## INSULATOR MATERIAL: THERMOPLASTIC POLYESTER, UL 94V-0 CONTACT MATERIAL; COPPER, NICKEL, TIN ALLOY CA-725 CONTACT PLATING: GOLD ON THE MATING AREA, TIN-LEAD

ON THE CONTACT TAILS, NICKEL UNDERPLATE

346/396 SERIES CARD EDGE CONNECTOR CONTACT CODE 555,556,558,559,560 DIMENSIONS



**EDAC INC** TORONTO, ONTARIO CANADA

THESE DRAWINGS AND SPECIFICATIONS ARE THE PROPERTY OF EDAC INC.,AND SHALL NOT BE REPRODUCED, OR COPIED OR USED AS THE BASIS FOR THE MANUFACTURE OR SALE OF APPARATUS WITHOUT WRITTEN PERMISSION.

|   | ACAD REFERENCE NO. | 346-ENG-MASTER   |  |
|---|--------------------|------------------|--|
| S |