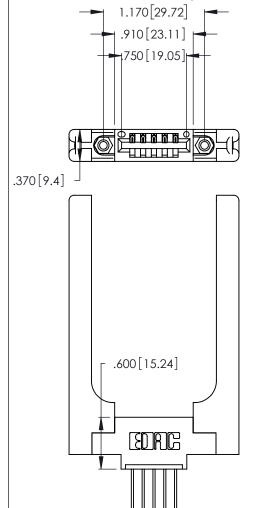

THIS IS A C.A.D. GENERATED DRAWING DO NOT MAKE MANUAL REVISIONS TO MASTER.

ISSUE NUMBER

1

ORIGINAL

346/396 SERIES CARD EDGE CONNECTOR PART NUMBER: 396-005-540-658

**EDAC INC** TORONTO, ONTARIO CANADA

THESE DRAWINGS AND SPECIFICATIONS ARE THE PROPERTY OF EDAC INC.,AND SHALL NOT BE REPRODUCED, OR COPIED OR USED AS THE BASIS FOR THE MANUFACTURE OR SALE OF APPARATUS WITHOUT WRITTEN PERMISSION.

<u>Contact Dimensions:</u>
540-Wire Wrap .025 Sq. (0.64 Sq.) - Tail LG. =.560 (14.22) .125 (3.18) Contact Spacing x .250 (6.35) Row Spacing

- INSULATOR MATERIAL: THERMOPLASTIC POLYESTER, UL 94V-0 CONTACT MATERIAL; COPPER, NICKEL, TIN ALLOY CA-725
- CONTACT PLATING: GOLD ON THE MATING AREA, TIN-LEAD ON THE CONTACT TAILS, NICKEL UNDERPLATE