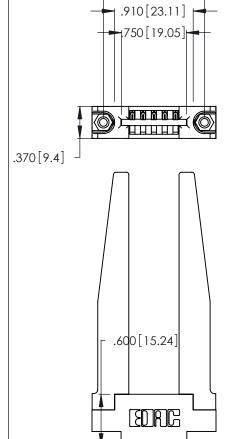

<u>Contact Dimensions:</u>
540-Wire Wrap .025 Sq. (0.64 Sq.) - Tail LG. =.560 (14.22) .125 (3.18) Contact Spacing x .250 (6.35) Row Spacing

1.170[29.72]

- INSULATOR MATERIAL: THERMOPLASTIC POLYESTER, UL 94V-0 CONTACT MATERIAL; COPPER, NICKEL, TIN\_ALLOY CA-725
- CONTACT PLATING: GOLD ON THE MATING AREA, TIN-LEAD ON THE CONTACT TAILS, NICKEL UNDERPLATE

THIS IS A C.A.D. GENERATED DRAWING DO NOT MAKE MANUAL REVISIONS TO MASTER.

ISSUE NUMBER ORIGINAL 1

346/396 SERIES CARD EDGE CONNECTOR PART NUMBER: 396-005-540-678

**EDAC INC** TORONTO, ONTARIO CANADA

THESE DRAWINGS AND SPECIFICATIONS ARE THE PROPERTY OF EDAC INC., AND SHALL NOT BE REPRODUCED, OR COPIED OR USED AS THE BASIS FOR THE MANUFACTURE OR SALE OF APPARATUS WITHOUT WRITTEN PERMISSION.