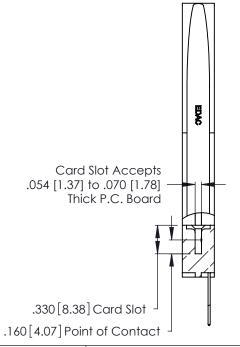

THIS IS A C.A.D. GENERATED DRAWING DO NOT MAKE MANUAL REVISIONS TO MASTER.

ISSUE NUMBER ORIGINAL 1

346/396 SERIES CARD EDGE CONNECTOR PART NUMBER: 396-005-540-678

**EDAC INC** TORONTO, ONTARIO CANADA

THESE DRAWINGS AND SPECIFICATIONS ARE THE PROPERTY OF EDAC INC., AND SHALL NOT BE REPRODUCED, OR COPIED OR USED AS THE BASIS FOR THE MANUFACTURE OR SALE OF APPARATUS WITHOUT WRITTEN PERMISSION.

## INSULATOR MATERIAL: THERMOPLASTIC POLYESTER, UL 94V-0 CONTACT MATERIAL; COPPER, NICKEL, TIN ALLOY CA-725 CONTACT PLATING: GOLD ON THE MATING AREA, TIN-LEAD

ON THE CONTACT TAILS, NICKEL UNDERPLATE

346/396 SERIES CARD EDGE CONNECTOR CONTACT CODE 555,556,558,559,560 DIMENSIONS