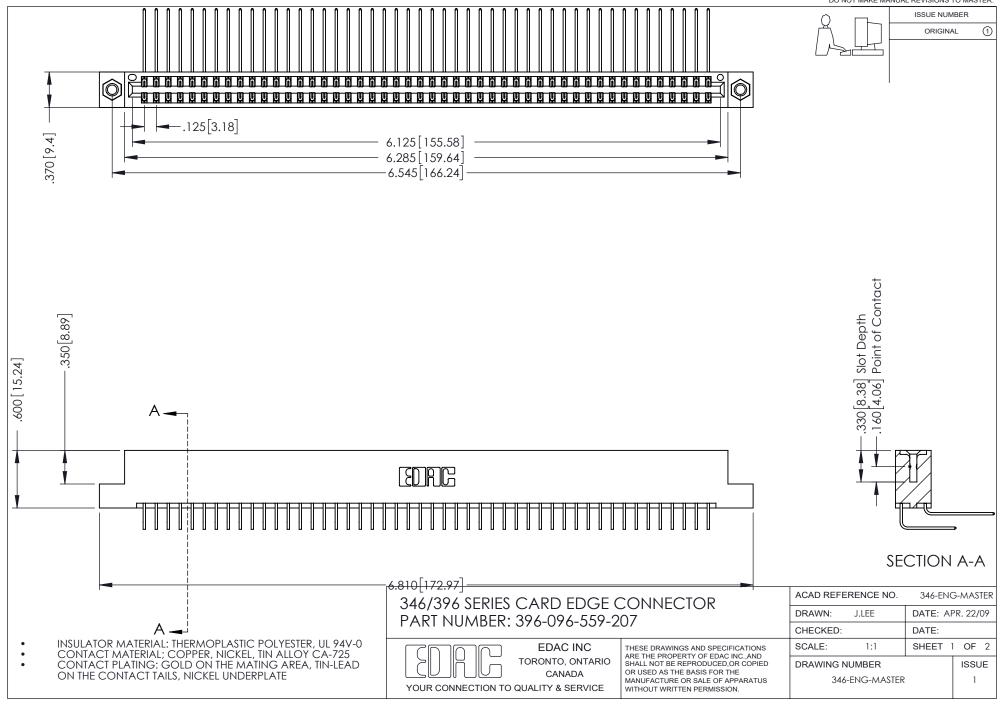

## **Contact Code 556**

INSULATOR MATERIAL: THERMOPLASTIC POLYESTER, UL 94V-0 CONTACT MATERIAL; COPPER, NICKEL, TIN ALLOY CA-725 CONTACT PLATING: GOLD ON THE MATING AREA, TIN-LEAD

ON THE CONTACT TAILS, NICKEL UNDERPLATE

## 346/396 SERIES CARD EDGE CONNECTOR CONTACT CODE 555,556,558,559,560 DIMENSIONS

YOUR CONNECTION TO QUALITY & SERVICE

**EDAC INC** TORONTO, ONTARIO CANADA

THESE DRAWINGS AND SPECIFICATIONS ARE THE PROPERTY OF EDAC INC.,AND SHALL NOT BE REPRODUCED, OR COPIED OR USED AS THE BASIS FOR THE MANUFACTURE OR SALE OF APPARATUS WITHOUT WRITTEN PERMISSION.