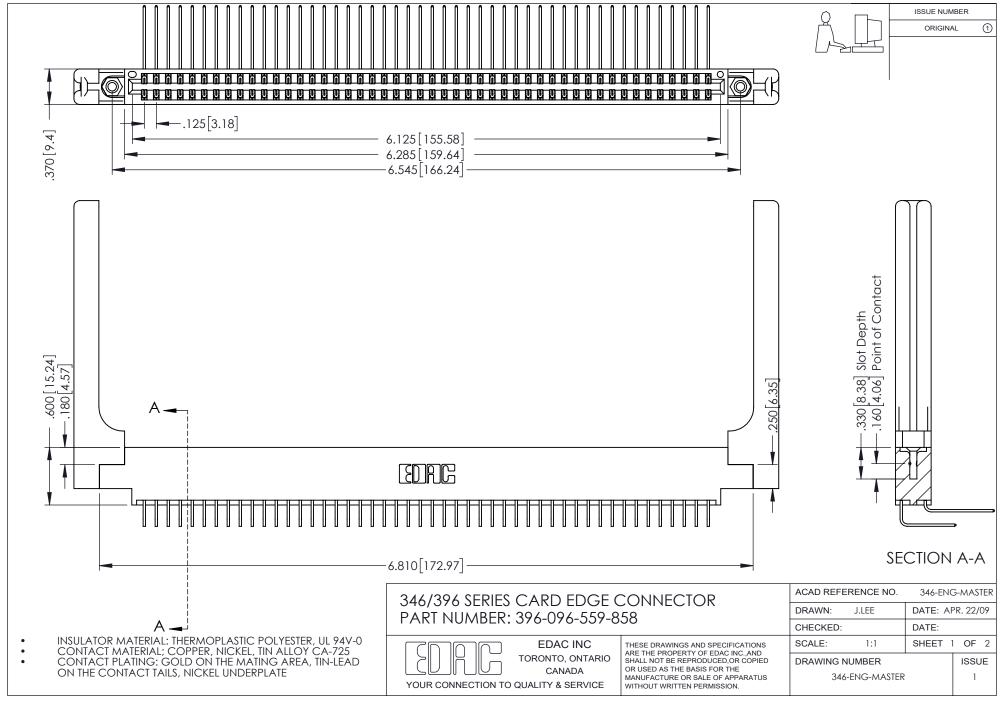

## **Contact Code 556**

INSULATOR MATERIAL: THERMOPLASTIC POLYESTER, UL 94V-0 CONTACT MATERIAL; COPPER, NICKEL, TIN ALLOY CA-725 CONTACT PLATING: GOLD ON THE MATING AREA, TIN-LEAD

ON THE CONTACT TAILS, NICKEL UNDERPLATE

## 346/396 SERIES CARD EDGE CONNECTOR CONTACT CODE 555,556,558,559,560 DIMENSIONS

YOUR CONNECTION TO QUALITY & SERVICE

**EDAC INC** TORONTO, ONTARIO CANADA

THESE DRAWINGS AND SPECIFICATIONS ARE THE PROPERTY OF EDAC INC.,AND SHALL NOT BE REPRODUCED, OR COPIED OR USED AS THE BASIS FOR THE MANUFACTURE OR SALE OF APPARATUS WITHOUT WRITTEN PERMISSION.