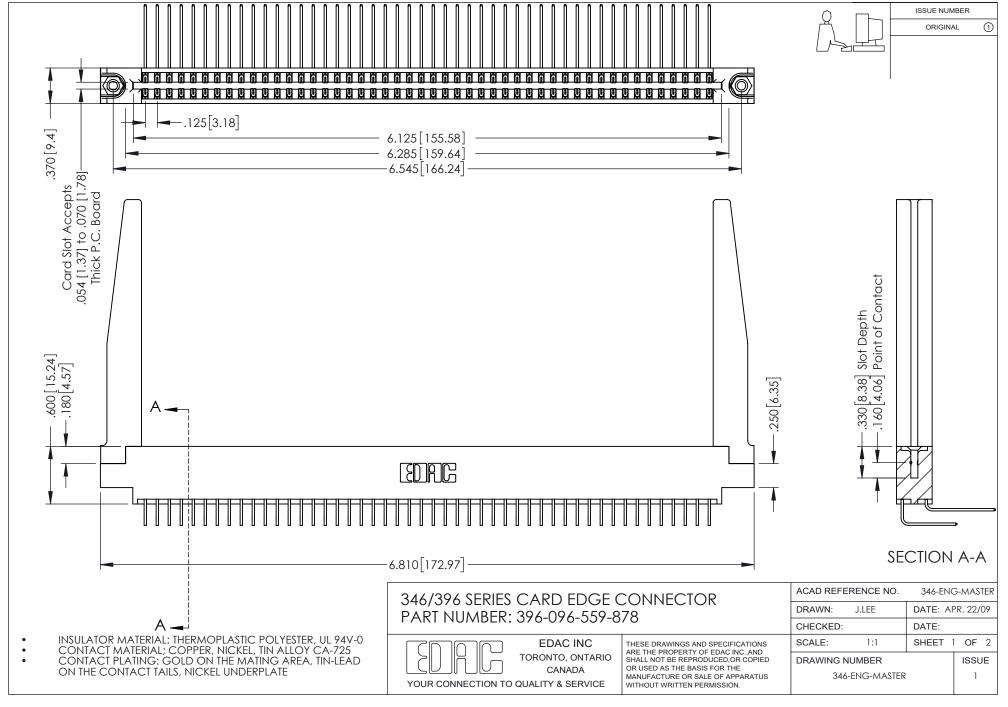

## **Contact Code 556**

INSULATOR MATERIAL: THERMOPLASTIC POLYESTER, UL 94V-0 CONTACT MATERIAL; COPPER, NICKEL, TIN ALLOY CA-725 CONTACT PLATING: GOLD ON THE MATING AREA, TIN-LEAD

ON THE CONTACT TAILS, NICKEL UNDERPLATE

## 346/396 SERIES CARD EDGE CONNECTOR CONTACT CODE 555,556,558,559,560 DIMENSIONS

YOUR CONNECTION TO QUALITY & SERVICE

**EDAC INC** TORONTO, ONTARIO CANADA

THESE DRAWINGS AND SPECIFICATIONS ARE THE PROPERTY OF EDAC INC.,AND SHALL NOT BE REPRODUCED, OR COPIED OR USED AS THE BASIS FOR THE MANUFACTURE OR SALE OF APPARATUS WITHOUT WRITTEN PERMISSION.