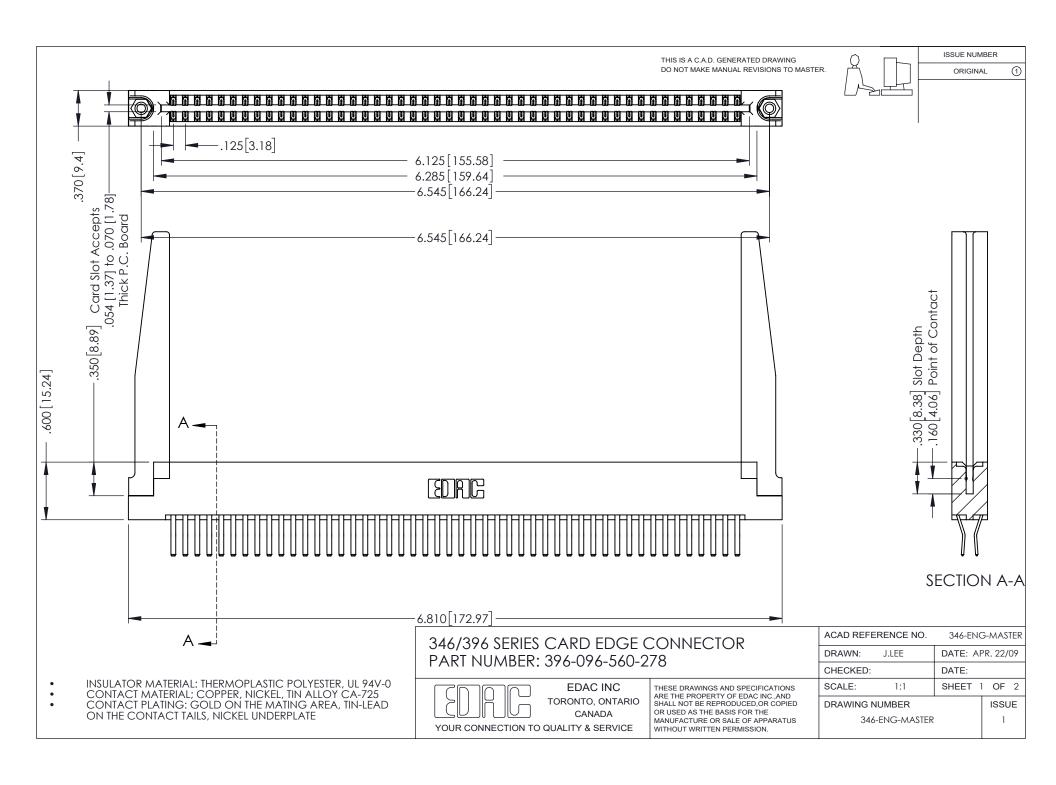

## **Contact Code 556**

INSULATOR MATERIAL: THERMOPLASTIC POLYESTER, UL 94V-0 CONTACT MATERIAL; COPPER, NICKEL, TIN ALLOY CA-725 CONTACT PLATING: GOLD ON THE MATING AREA, TIN-LEAD

ON THE CONTACT TAILS, NICKEL UNDERPLATE