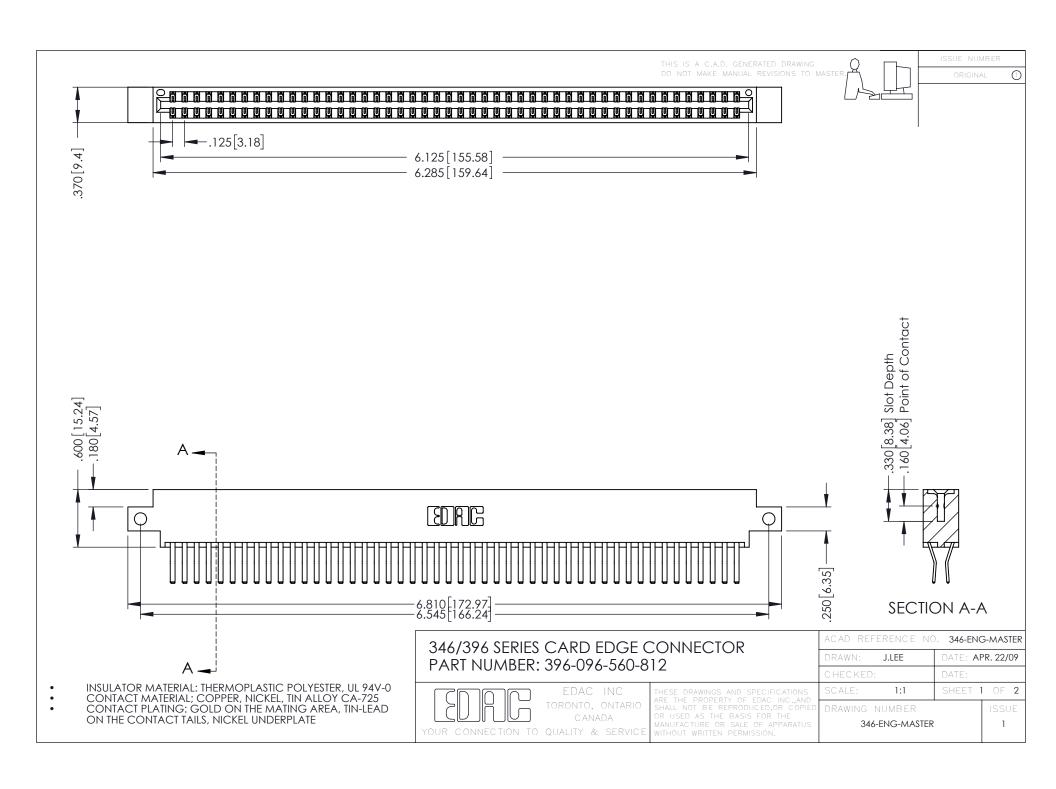

**Contact Code 555** 

**Contact Code 556** 

INSULATOR MATERIAL: THERMOPLASTIC POLYESTER, UL 94V-0 CONTACT MATERIAL; COPPER, NICKEL, TIN ALLOY CA-725

CONTACT PLATING: GOLD ON THE MATING AREA, TIN-LEAD ON THE CONTACT TAILS, NICKEL UNDERPLATE

## 346/396 SERIES CARD EDGE CONNECTOR CONTACT CODE 555,556,558,559,560 DIMENSIONS

YOUR CONNECTION TO QUALITY & SERVICE

|   | ACAD REFERENCE NO. 346-ENG-MASTER |                  |
|---|-----------------------------------|------------------|
|   | DRAWN: J.LEE                      | DATE: APR. 22/09 |
|   | CHECKED:                          | DATE:            |
|   | SCALE: 1:1                        | SHEET 2 OF 2     |
| D | DRAWING NUMBER                    | ISSUE            |