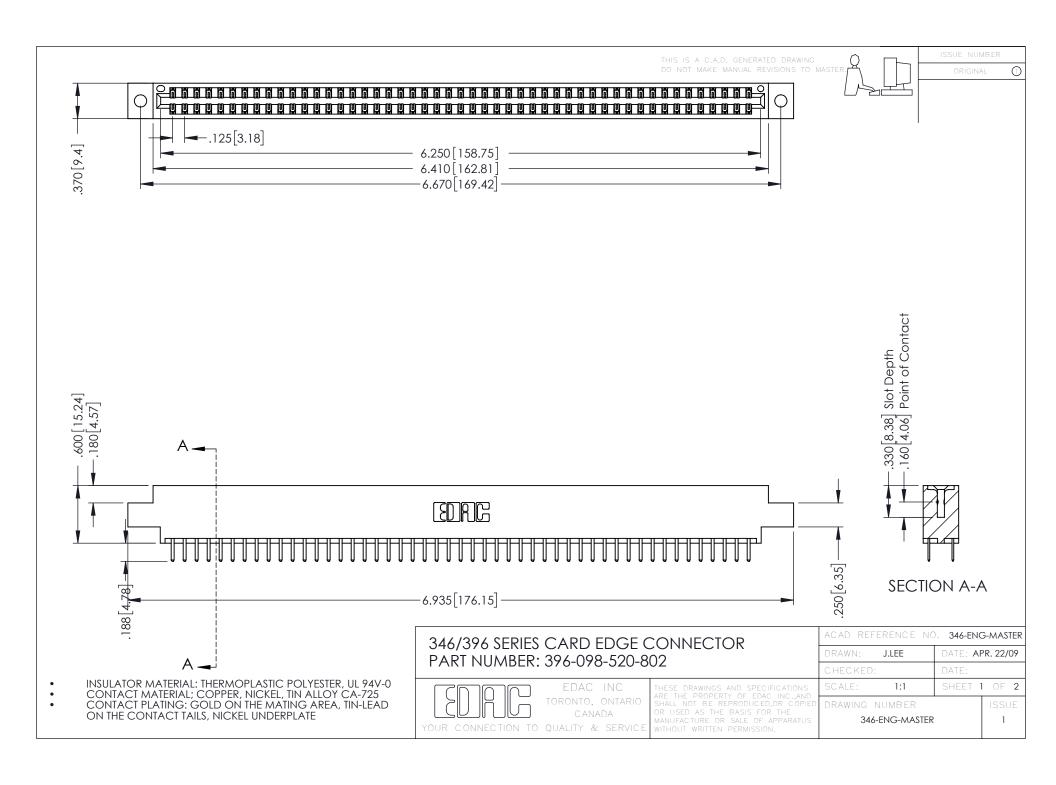

**Contact Code 555** 

**Contact Code 556** 

INSULATOR MATERIAL: THERMOPLASTIC POLYESTER, UL 94V-0 CONTACT MATERIAL; COPPER, NICKEL, TIN ALLOY CA-725

CONTACT PLATING: GOLD ON THE MATING AREA, TIN-LEAD ON THE CONTACT TAILS, NICKEL UNDERPLATE