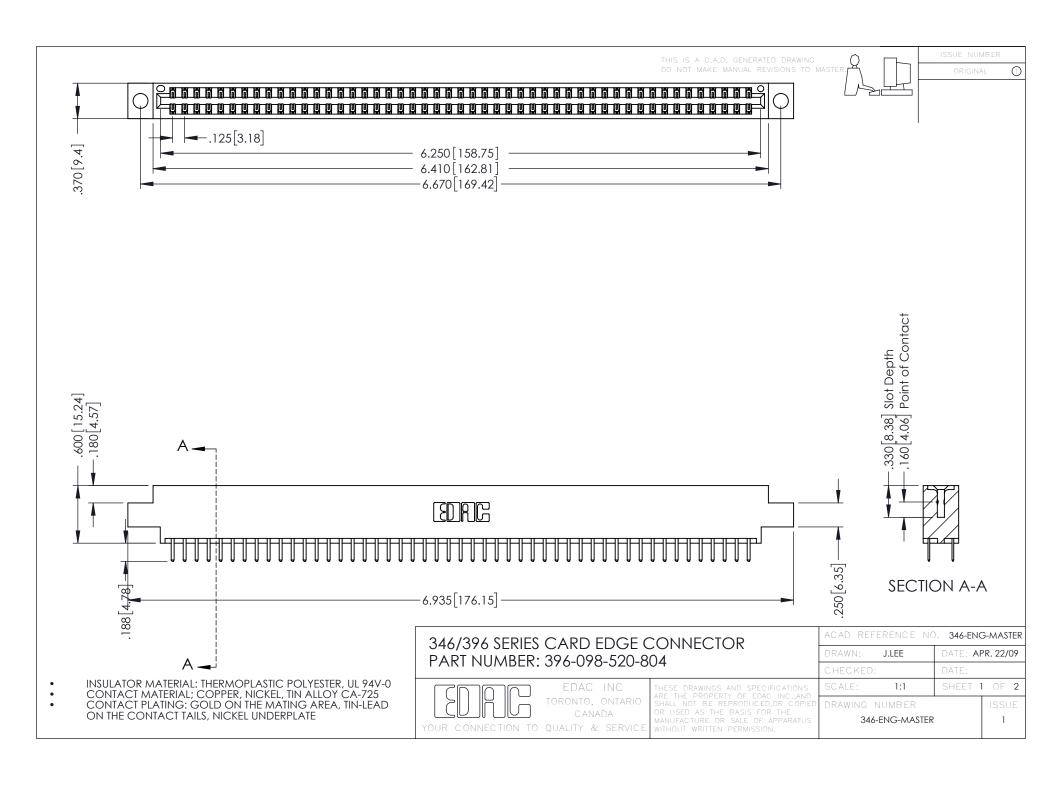

**Contact Code 555** 

**Contact Code 556** 

INSULATOR MATERIAL: THERMOPLASTIC POLYESTER, UL 94V-0 CONTACT MATERIAL; COPPER, NICKEL, TIN ALLOY CA-725

CONTACT PLATING: GOLD ON THE MATING AREA, TIN-LEAD ON THE CONTACT TAILS, NICKEL UNDERPLATE

## 346/396 SERIES CARD EDGE CONNECTOR CONTACT CODE 555,556,558,559,560 DIMENSIONS

YOUR CONNECTION TO QUALITY & SERVICE

|   | ACAD REFERENCE NO. 346-ENG-MASTER |                  |
|---|-----------------------------------|------------------|
|   | DRAWN: J.LEE                      | DATE: APR. 22/09 |
|   | CHECKED:                          | DATE:            |
|   | SCALE: 1:1                        | SHEET 2 OF 2     |
| D | DRAWING NUMBER                    | ISSUE            |

346-ENG-MASTER