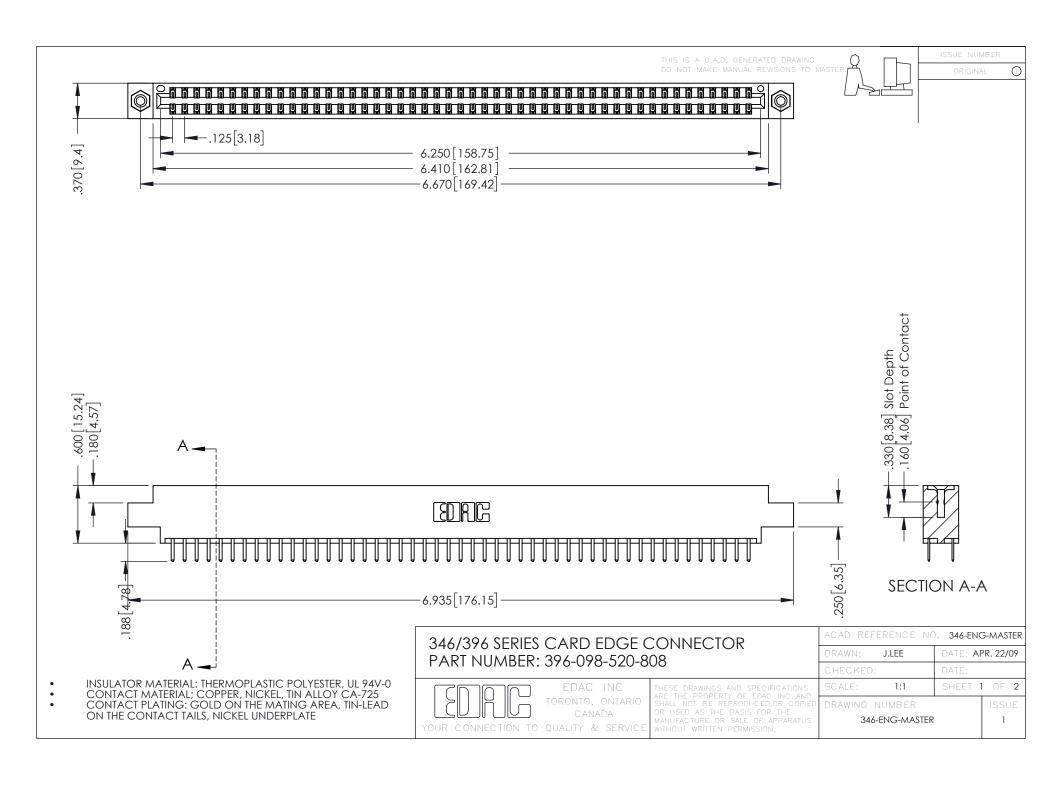

**Contact Code 555** 

**Contact Code 556** 

INSULATOR MATERIAL: THERMOPLASTIC POLYESTER, UL 94V-0 CONTACT MATERIAL; COPPER, NICKEL, TIN ALLOY CA-725

CONTACT PLATING: GOLD ON THE MATING AREA, TIN-LEAD ON THE CONTACT TAILS, NICKEL UNDERPLATE