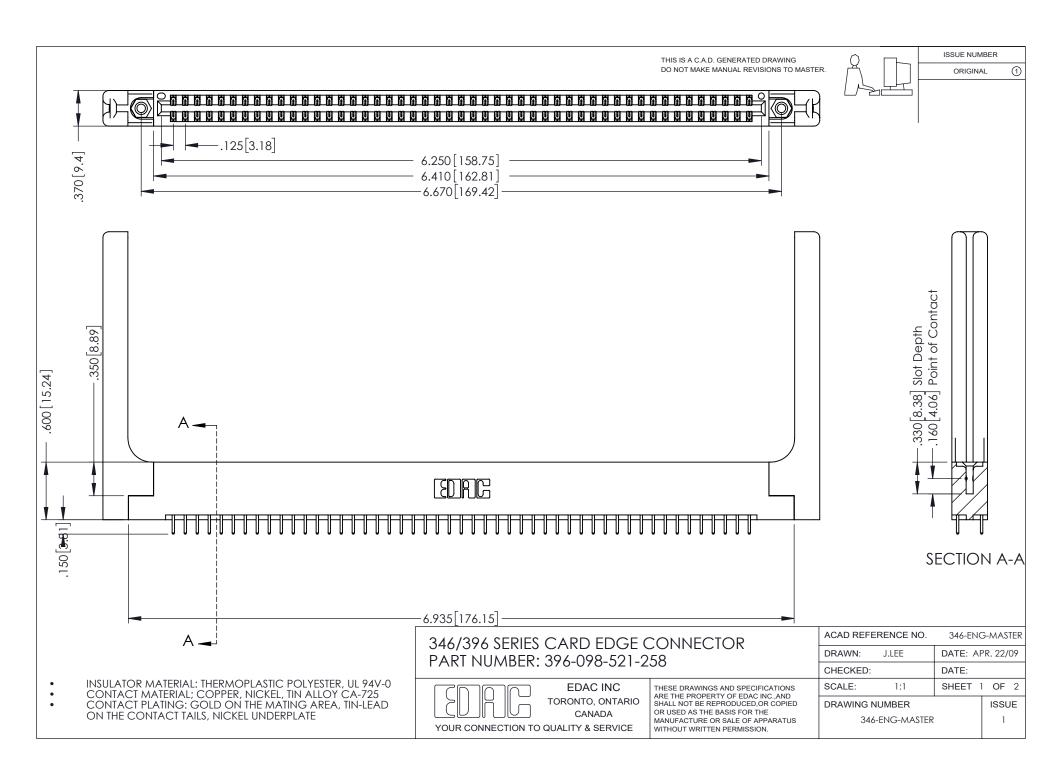

## **Contact Code 556**

INSULATOR MATERIAL: THERMOPLASTIC POLYESTER, UL 94V-0 CONTACT MATERIAL; COPPER, NICKEL, TIN ALLOY CA-725 CONTACT PLATING: GOLD ON THE MATING AREA, TIN-LEAD

ON THE CONTACT TAILS, NICKEL UNDERPLATE

## 346/396 SERIES CARD EDGE CONNECTOR CONTACT CODE 555,556,558,559,560 DIMENSIONS

YOUR CONNECTION TO QUALITY & SERVICE

**EDAC INC** TORONTO, ONTARIO CANADA

THESE DRAWINGS AND SPECIFICATIONS ARE THE PROPERTY OF EDAC INC.,AND SHALL NOT BE REPRODUCED, OR COPIED OR USED AS THE BASIS FOR THE MANUFACTURE OR SALE OF APPARATUS WITHOUT WRITTEN PERMISSION.