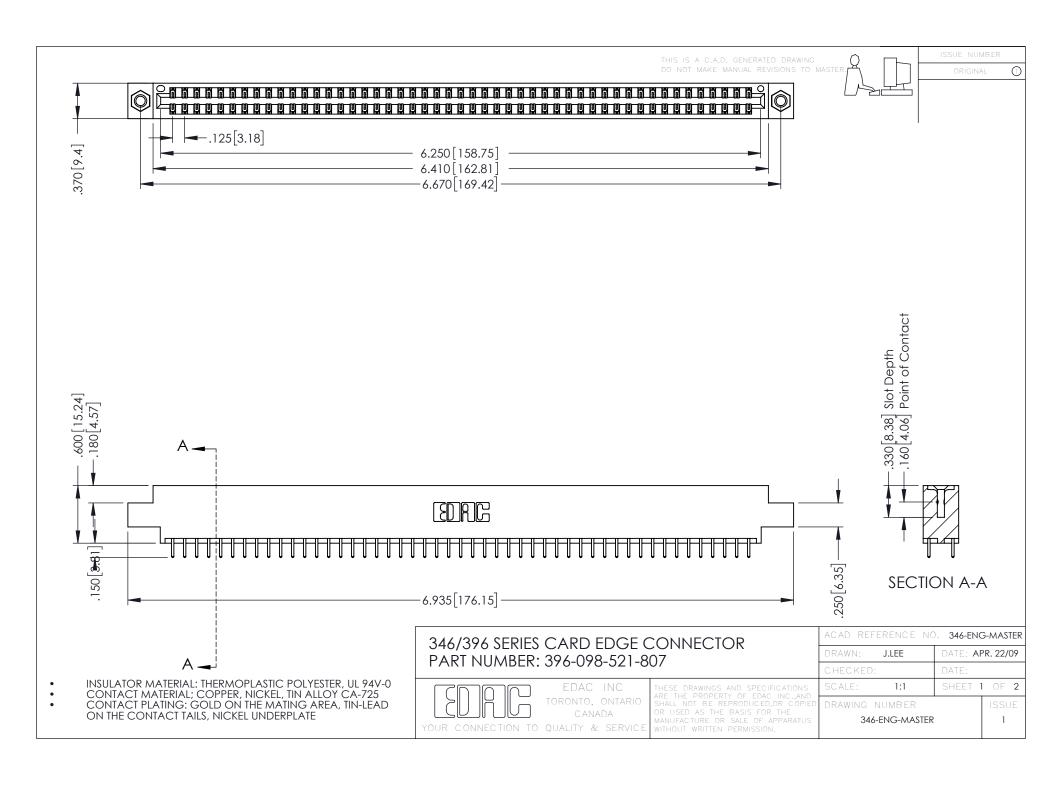

**Contact Code 555** 

**Contact Code 556** 

INSULATOR MATERIAL: THERMOPLASTIC POLYESTER, UL 94V-0 CONTACT MATERIAL; COPPER, NICKEL, TIN ALLOY CA-725

CONTACT PLATING: GOLD ON THE MATING AREA, TIN-LEAD ON THE CONTACT TAILS, NICKEL UNDERPLATE

## 346/396 SERIES CARD EDGE CONNECTOR CONTACT CODE 555,556,558,559,560 DIMENSIONS

YOUR CONNECTION TO QUALITY & SERVICE

|   | ACAD REFERENCE NO. 346-ENG-MASTER |                  |
|---|-----------------------------------|------------------|
|   | DRAWN: J.LEE                      | DATE: APR. 22/09 |
|   | CHECKED:                          | DATE:            |
|   | SCALE: 1:1                        | SHEET 2 OF 2     |
| D | DRAWING NUMBER                    | ISSUE            |