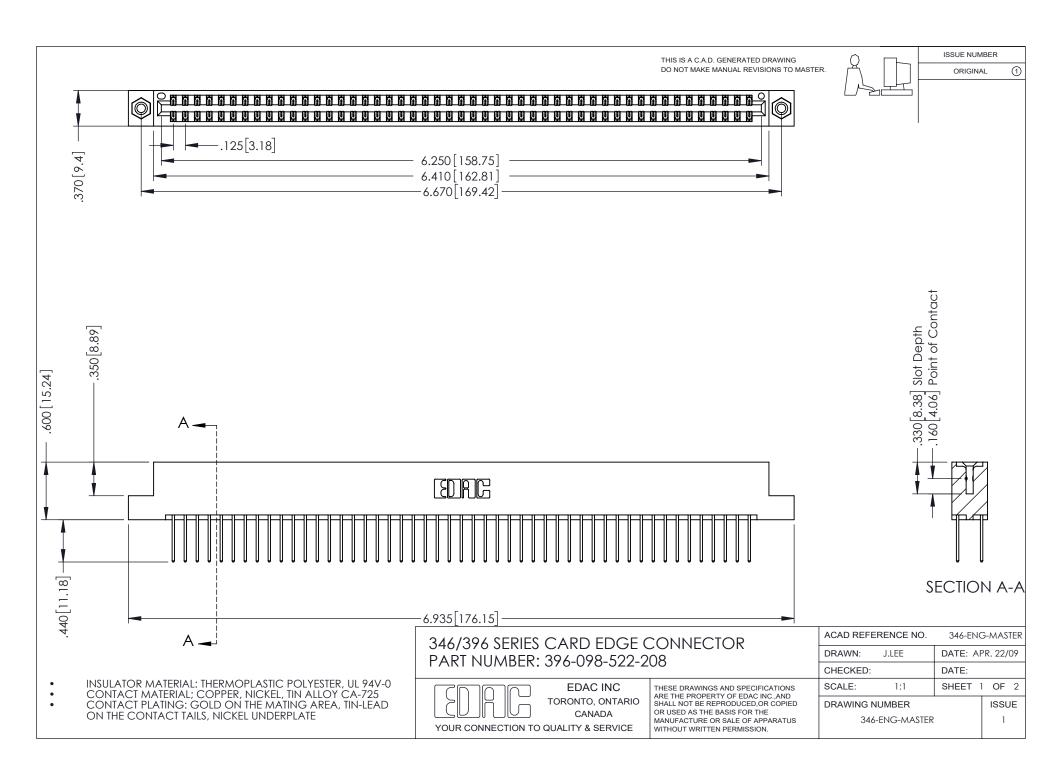

## **Contact Code 556**

INSULATOR MATERIAL: THERMOPLASTIC POLYESTER, UL 94V-0 CONTACT MATERIAL; COPPER, NICKEL, TIN ALLOY CA-725 CONTACT PLATING: GOLD ON THE MATING AREA, TIN-LEAD

ON THE CONTACT TAILS, NICKEL UNDERPLATE