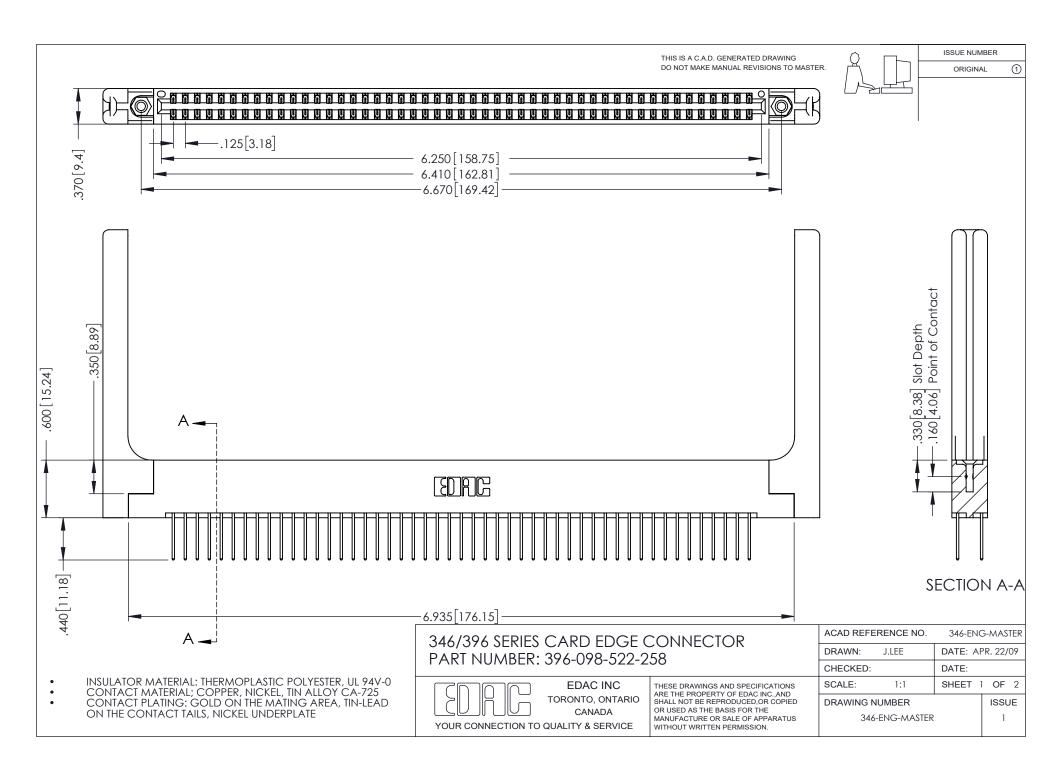

## **Contact Code 556**

INSULATOR MATERIAL: THERMOPLASTIC POLYESTER, UL 94V-0 CONTACT MATERIAL; COPPER, NICKEL, TIN ALLOY CA-725 CONTACT PLATING: GOLD ON THE MATING AREA, TIN-LEAD

ON THE CONTACT TAILS, NICKEL UNDERPLATE

## 346/396 SERIES CARD EDGE CONNECTOR CONTACT CODE 555,556,558,559,560 DIMENSIONS

YOUR CONNECTION TO QUALITY & SERVICE

**EDAC INC** TORONTO, ONTARIO CANADA

THESE DRAWINGS AND SPECIFICATIONS ARE THE PROPERTY OF EDAC INC.,AND SHALL NOT BE REPRODUCED, OR COPIED OR USED AS THE BASIS FOR THE MANUFACTURE OR SALE OF APPARATUS WITHOUT WRITTEN PERMISSION.