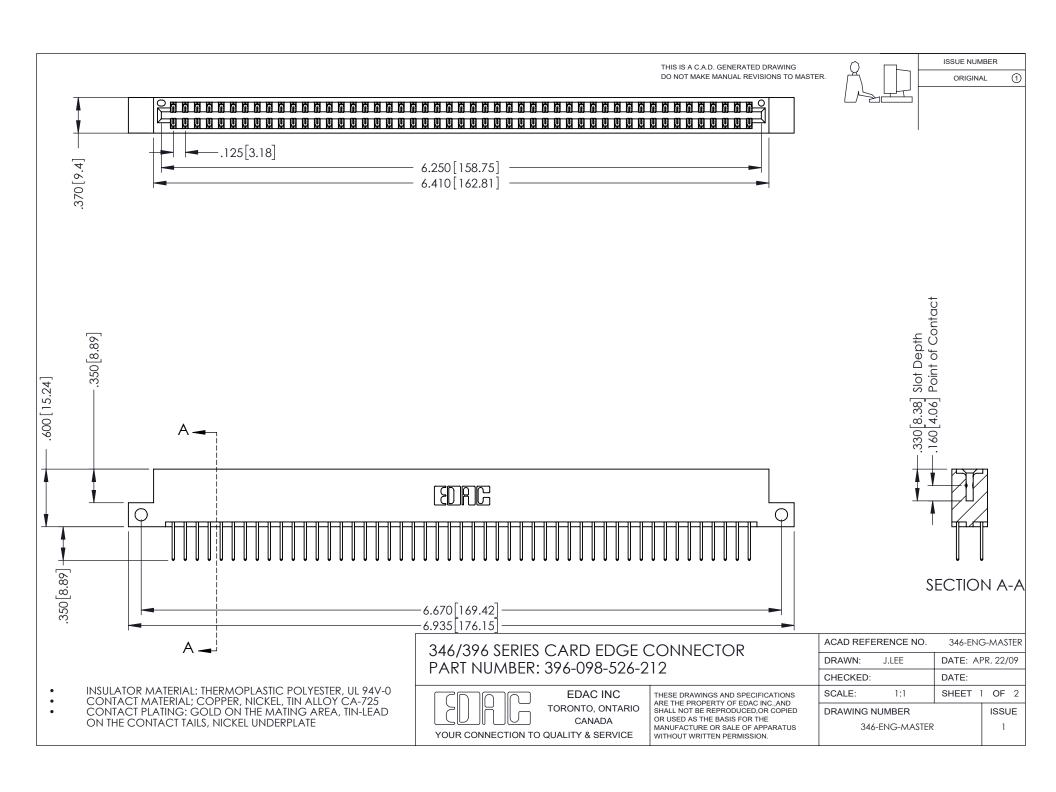

## **Contact Code 556**

INSULATOR MATERIAL: THERMOPLASTIC POLYESTER, UL 94V-0 CONTACT MATERIAL; COPPER, NICKEL, TIN ALLOY CA-725 CONTACT PLATING: GOLD ON THE MATING AREA, TIN-LEAD

ON THE CONTACT TAILS, NICKEL UNDERPLATE

## 346/396 SERIES CARD EDGE CONNECTOR CONTACT CODE 555,556,558,559,560 DIMENSIONS

YOUR CONNECTION TO QUALITY & SERVICE

**EDAC INC** TORONTO, ONTARIO CANADA

THESE DRAWINGS AND SPECIFICATIONS ARE THE PROPERTY OF EDAC INC.,AND SHALL NOT BE REPRODUCED, OR COPIED OR USED AS THE BASIS FOR THE MANUFACTURE OR SALE OF APPARATUS WITHOUT WRITTEN PERMISSION.