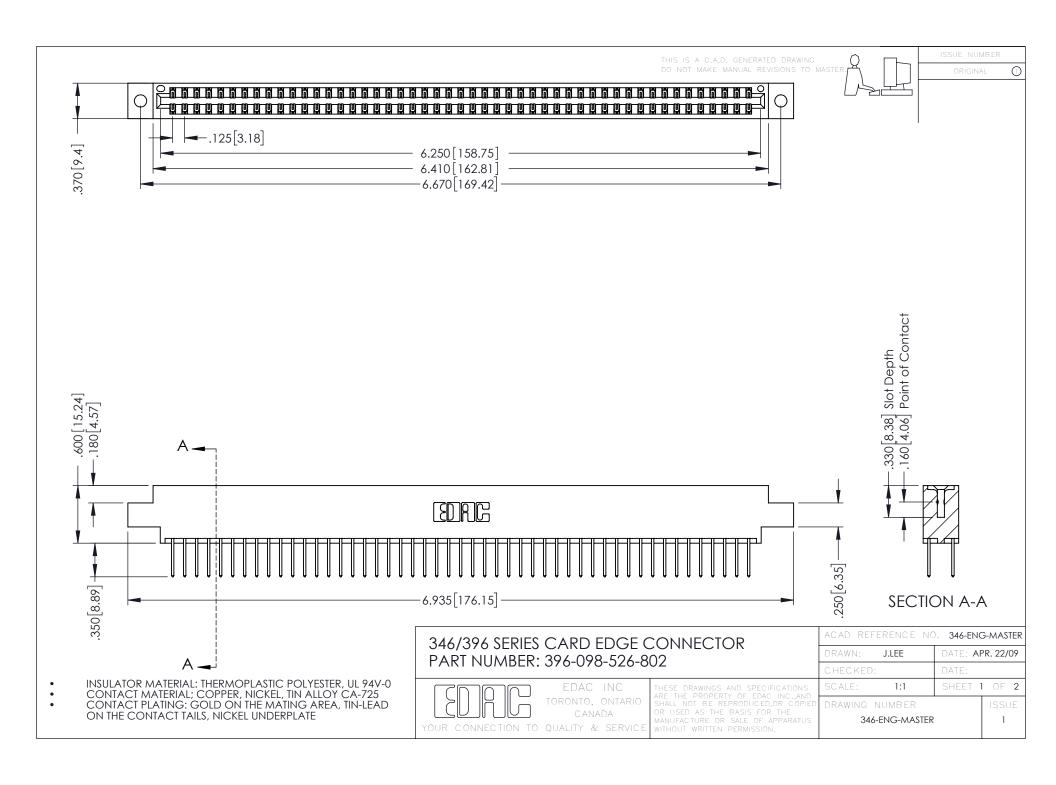

**Contact Code 555** 

**Contact Code 556** 

INSULATOR MATERIAL: THERMOPLASTIC POLYESTER, UL 94V-0 CONTACT MATERIAL; COPPER, NICKEL, TIN ALLOY CA-725

CONTACT PLATING: GOLD ON THE MATING AREA, TIN-LEAD ON THE CONTACT TAILS, NICKEL UNDERPLATE

## 346/396 SERIES CARD EDGE CONNECTOR CONTACT CODE 555,556,558,559,560 DIMENSIONS

YOUR CONNECTION TO QUALITY & SERVICE

|   | ACAD REFERENCE NO. 346-ENG-MASTER |                  |
|---|-----------------------------------|------------------|
|   | DRAWN: J.LEE                      | DATE: APR. 22/09 |
|   | CHECKED:                          | DATE:            |
|   | SCALE: 1:1                        | SHEET 2 OF 2     |
| D | DRAWING NUMBER                    | ISSUE            |