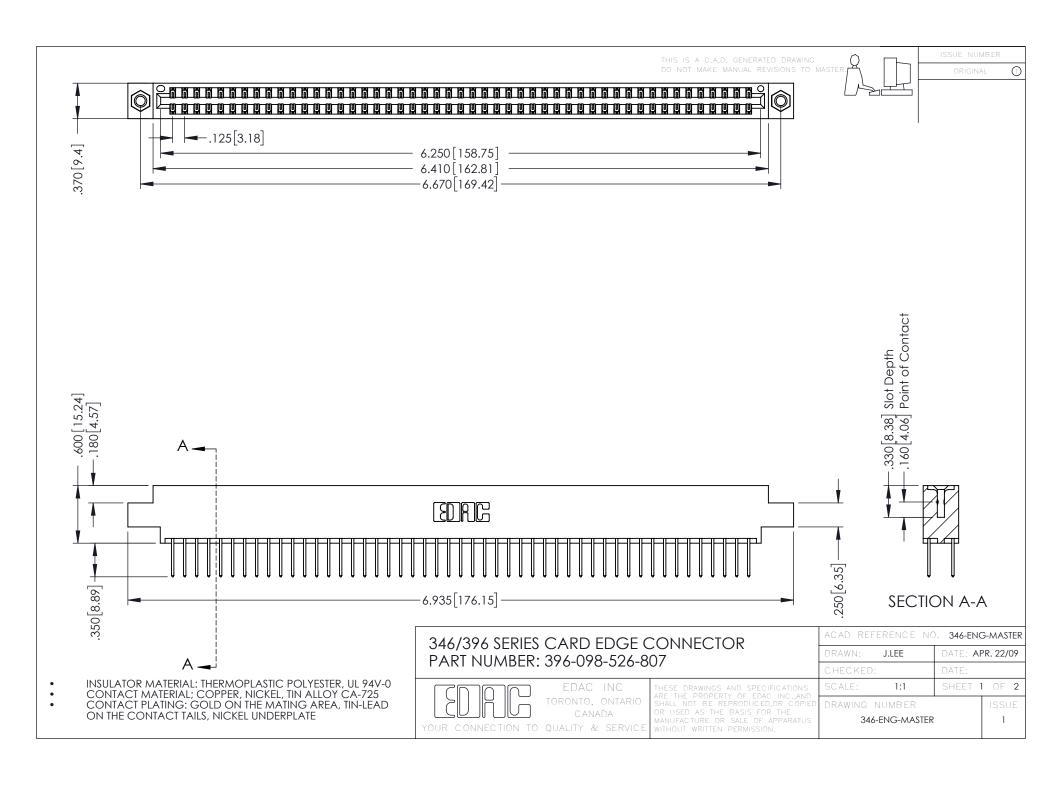

**Contact Code 555** 

**Contact Code 556** 

INSULATOR MATERIAL: THERMOPLASTIC POLYESTER, UL 94V-0 CONTACT MATERIAL; COPPER, NICKEL, TIN ALLOY CA-725

CONTACT PLATING: GOLD ON THE MATING AREA, TIN-LEAD ON THE CONTACT TAILS, NICKEL UNDERPLATE

## 346/396 SERIES CARD EDGE CONNECTOR CONTACT CODE 555,556,558,559,560 DIMENSIONS

YOUR CONNECTION TO QUALITY & SERVICE

|   | ACAD REFERENCE NO. 346-ENG-MASTER |                  |
|---|-----------------------------------|------------------|
|   | DRAWN: J.LEE                      | DATE: APR. 22/09 |
|   | CHECKED:                          | DATE:            |
|   | SCALE: 1:1                        | SHEET 2 OF 2     |
| D | DRAWING NUMBER                    | ISSUE            |