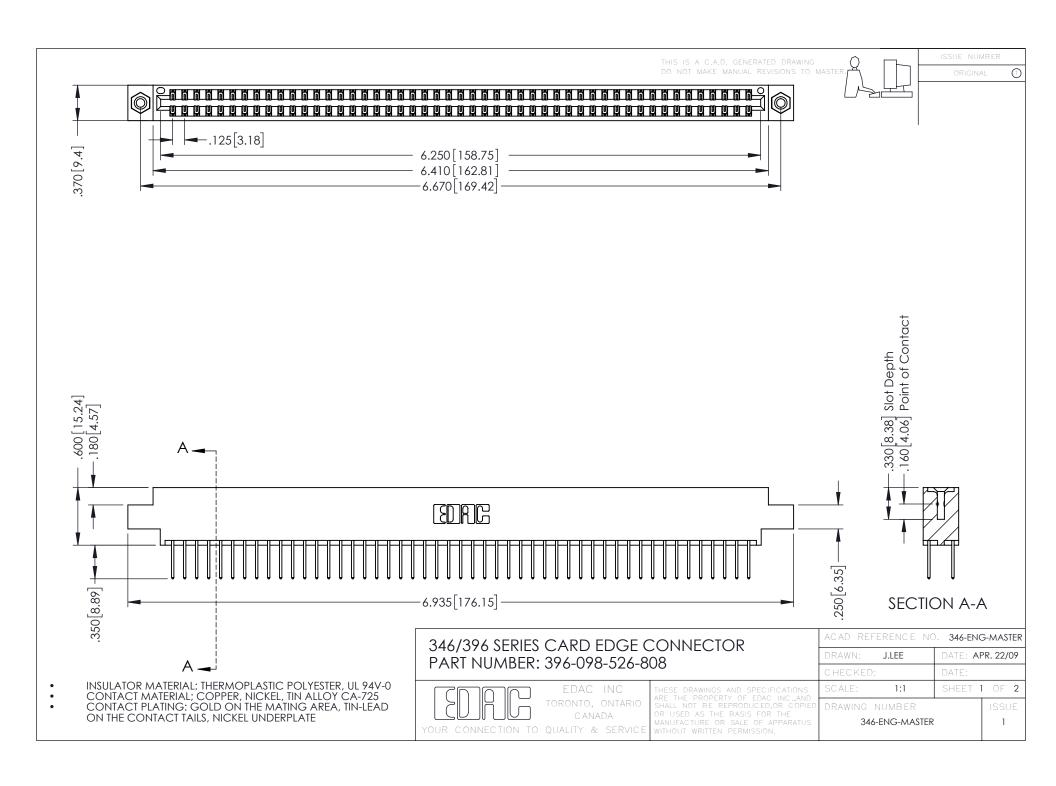

**Contact Code 555** 

**Contact Code 556** 

INSULATOR MATERIAL: THERMOPLASTIC POLYESTER, UL 94V-0 CONTACT MATERIAL; COPPER, NICKEL, TIN ALLOY CA-725

CONTACT PLATING: GOLD ON THE MATING AREA, TIN-LEAD ON THE CONTACT TAILS, NICKEL UNDERPLATE