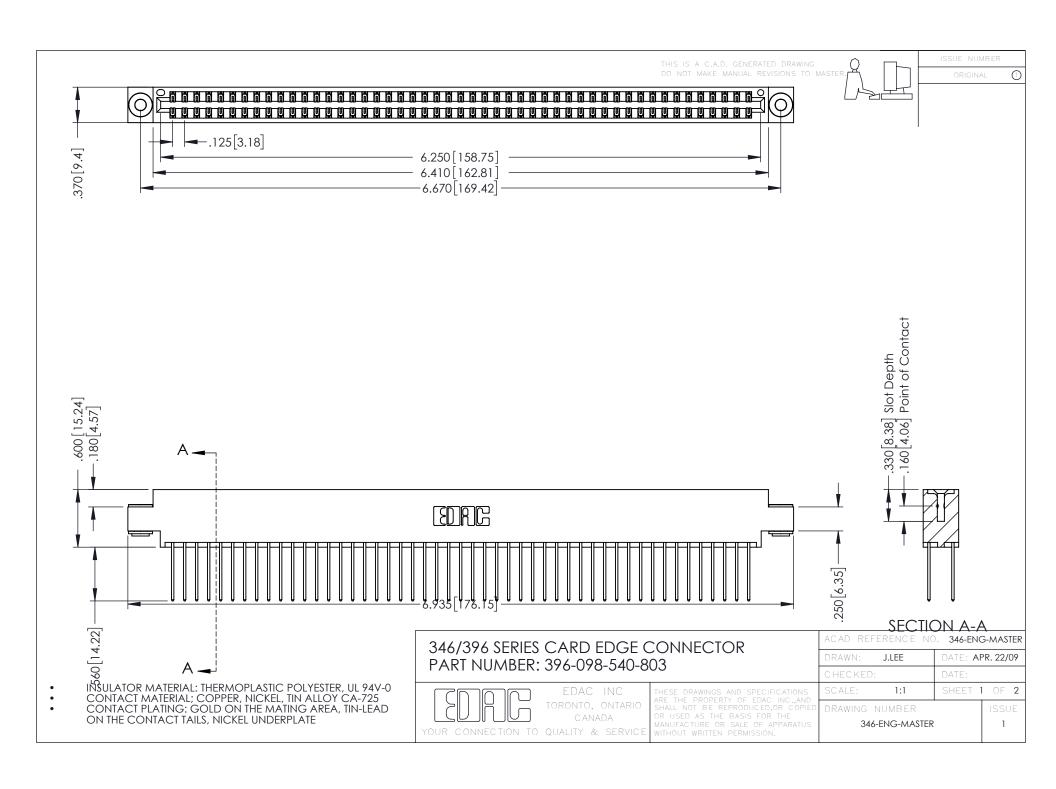

**Contact Code 555** 

**Contact Code 556** 

INSULATOR MATERIAL: THERMOPLASTIC POLYESTER, UL 94V-0 CONTACT MATERIAL; COPPER, NICKEL, TIN ALLOY CA-725

CONTACT PLATING: GOLD ON THE MATING AREA, TIN-LEAD ON THE CONTACT TAILS, NICKEL UNDERPLATE

## 346/396 SERIES CARD EDGE CONNECTOR CONTACT CODE 555,556,558,559,560 DIMENSIONS

YOUR CONNECTION TO QUALITY & SERVICE

|   | ACAD REFERENCE NO. 346-ENG-MASTER |                  |
|---|-----------------------------------|------------------|
|   | DRAWN: J.LEE                      | DATE: APR. 22/09 |
|   | CHECKED:                          | DATE:            |
|   | SCALE: 1:1                        | SHEET 2 OF 2     |
| D | DRAWING NUMBER                    | ISSUE            |

346-ENG-MASTER