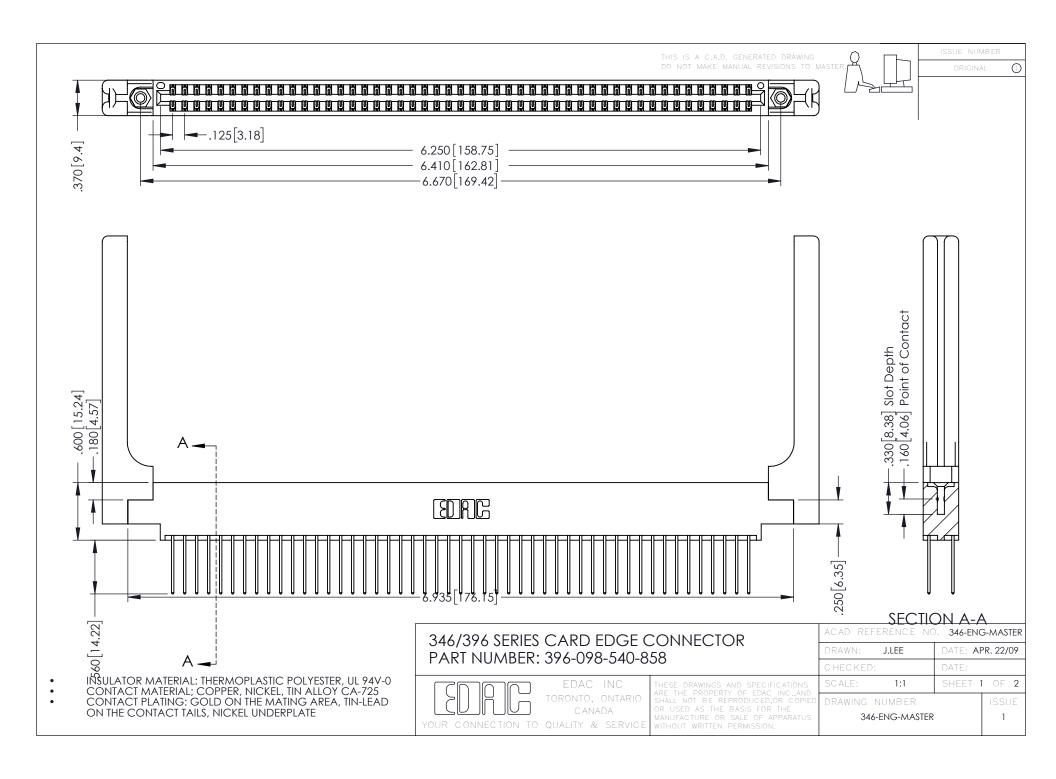

**Contact Code 555** 

**Contact Code 556** 

INSULATOR MATERIAL: THERMOPLASTIC POLYESTER, UL 94V-0 CONTACT MATERIAL; COPPER, NICKEL, TIN ALLOY CA-725

CONTACT PLATING: GOLD ON THE MATING AREA, TIN-LEAD ON THE CONTACT TAILS, NICKEL UNDERPLATE

## 346/396 SERIES CARD EDGE CONNECTOR CONTACT CODE 555,556,558,559,560 DIMENSIONS

YOUR CONNECTION TO QUALITY & SERVICE

|   | ACAD REFERENCE NO. 346-ENG-MASTER |                  |
|---|-----------------------------------|------------------|
|   | DRAWN: J.LEE                      | DATE: APR. 22/09 |
|   | CHECKED:                          | DATE:            |
|   | SCALE: 1:1                        | SHEET 2 OF 2     |
| D | DRAWING NUMBER                    | ISSUE            |