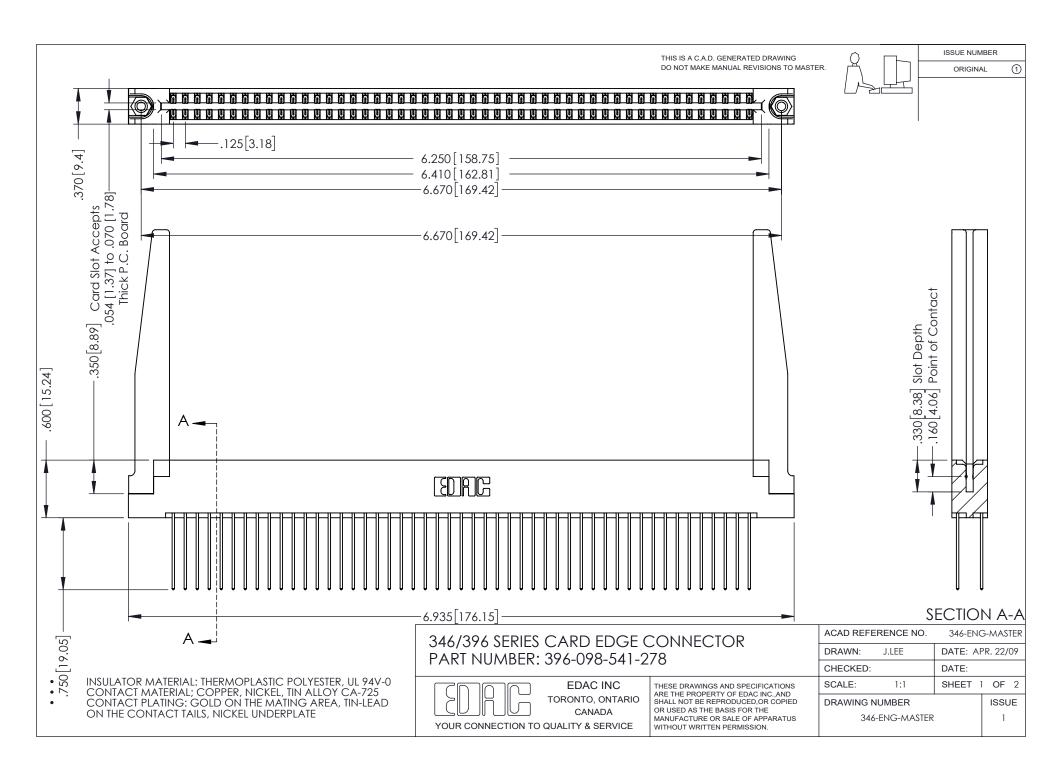

## **Contact Code 556**

INSULATOR MATERIAL: THERMOPLASTIC POLYESTER, UL 94V-0 CONTACT MATERIAL; COPPER, NICKEL, TIN ALLOY CA-725 CONTACT PLATING: GOLD ON THE MATING AREA, TIN-LEAD

ON THE CONTACT TAILS, NICKEL UNDERPLATE

## 346/396 SERIES CARD EDGE CONNECTOR CONTACT CODE 555,556,558,559,560 DIMENSIONS

YOUR CONNECTION TO QUALITY & SERVICE

**EDAC INC** TORONTO, ONTARIO CANADA

THESE DRAWINGS AND SPECIFICATIONS ARE THE PROPERTY OF EDAC INC.,AND SHALL NOT BE REPRODUCED, OR COPIED OR USED AS THE BASIS FOR THE MANUFACTURE OR SALE OF APPARATUS WITHOUT WRITTEN PERMISSION.