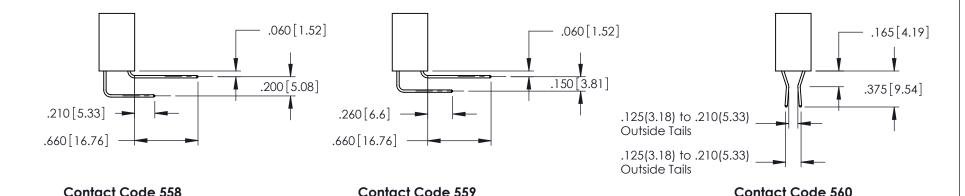

THIS IS A C.A.D. GENERATED DRAWING DO NOT MAKE MANUAL REVISIONS TO MASTER.

ORIGINAL 1

ISSUE NUMBER

**Contact Code 555** 

**Contact Code 556** 

INSULATOR MATERIAL: THERMOPLASTIC POLYESTER, UL 94V-0 CONTACT MATERIAL; COPPER, NICKEL, TIN ALLOY CA-725 CONTACT PLATING: GOLD ON THE MATING AREA, TIN-LEAD

ON THE CONTACT TAILS, NICKEL UNDERPLATE

## 346/396 SERIES CARD EDGE CONNECTOR CONTACT CODE 555,556,558,559,560 DIMENSIONS

YOUR CONNECTION TO QUALITY & SERVICE

**EDAC INC** TORONTO, ONTARIO CANADA

THESE DRAWINGS AND SPECIFICATIONS ARE THE PROPERTY OF EDAC INC.,AND SHALL NOT BE REPRODUCED, OR COPIED OR USED AS THE BASIS FOR THE MANUFACTURE OR SALE OF APPARATUS WITHOUT WRITTEN PERMISSION.