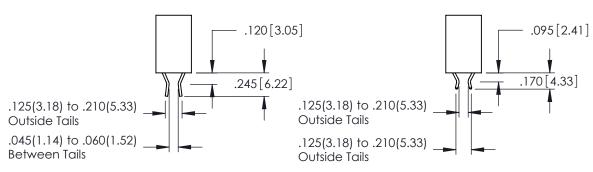

THIS IS A C.A.D. GENERATED DRAWING DO NOT MAKE MANUAL REVISIONS TO MASTER.

ORIGINAL 1

ISSUE NUMBER

**Contact Code 555** 

**Contact Code 556** 

INSULATOR MATERIAL: THERMOPLASTIC POLYESTER, UL 94V-0 CONTACT MATERIAL; COPPER, NICKEL, TIN ALLOY CA-725 CONTACT PLATING: GOLD ON THE MATING AREA, TIN-LEAD

ON THE CONTACT TAILS, NICKEL UNDERPLATE

## 346/396 SERIES CARD EDGE CONNECTOR CONTACT CODE 555,556,558,559,560 DIMENSIONS

YOUR CONNECTION TO QUALITY & SERVICE

**EDAC INC** TORONTO, ONTARIO CANADA

THESE DRAWINGS AND SPECIFICATIONS ARE THE PROPERTY OF EDAC INC.,AND SHALL NOT BE REPRODUCED, OR COPIED OR USED AS THE BASIS FOR THE MANUFACTURE OR SALE OF APPARATUS WITHOUT WRITTEN PERMISSION.