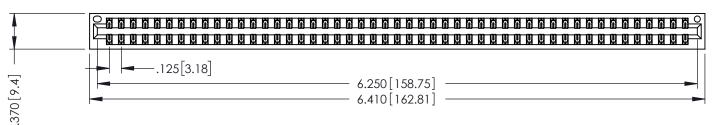

346/396 SERIES CARD EDGE CONNECTOR PART NUMBER: 396-098-555-201

YOUR CONNECTION TO QUALITY & SERVICE

**EDAC INC** TORONTO, ONTARIO CANADA

THESE DRAWINGS AND SPECIFICATIONS ARE THE PROPERTY OF EDAC INC., AND SHALL NOT BE REPRODUCED, OR COPIED OR USED AS THE BASIS FOR THE MANUFACTURE OR SALE OF APPARATUS WITHOUT WRITTEN PERMISSION.

THIS IS A C.A.D. GENERATED DRAWING DO NOT MAKE MANUAL REVISIONS TO MASTER.

ISSUE NUMBER

ORIGINAL

1

.330 [8.38] Slot Depth .160 [4.06] Point of Contact

600 [15.24] EDAC

SECTION A-A

INSULATOR MATERIAL: THERMOPLASTIC POLYESTER, UL 94V-0 CONTACT MATERIAL; COPPER, NICKEL, TIN ALLOY CA-725 CONTACT PLATING: GOLD ON THE MATING AREA, TIN-LEAD ON THE CONTACT TAILS, NICKEL UNDERPLATE