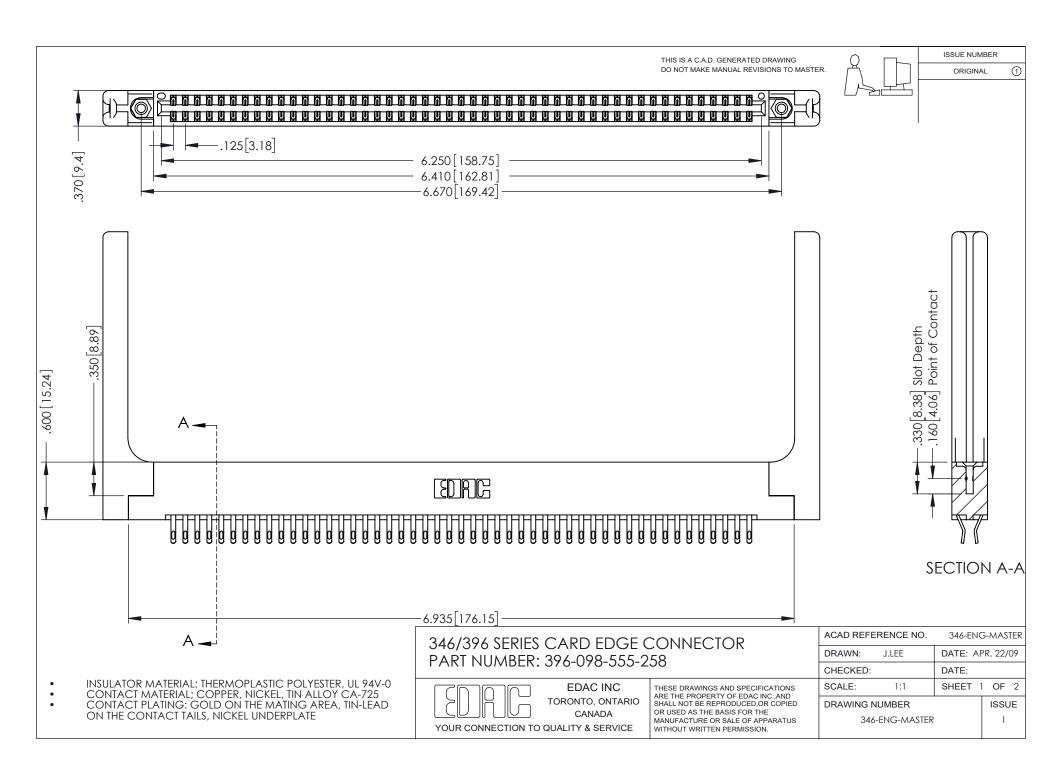

ISSUE NUMBER ORIGINAL 1

## **Contact Code 555**

## **Contact Code 556**

INSULATOR MATERIAL: THERMOPLASTIC POLYESTER, UL 94V-0 CONTACT MATERIAL; COPPER, NICKEL, TIN ALLOY CA-725 CONTACT PLATING: GOLD ON THE MATING AREA, TIN-LEAD

ON THE CONTACT TAILS, NICKEL UNDERPLATE

## 346/396 SERIES CARD EDGE CONNECTOR CONTACT CODE 555,556,558,559,560 DIMENSIONS

YOUR CONNECTION TO QUALITY & SERVICE

**EDAC INC** TORONTO, ONTARIO CANADA

THESE DRAWINGS AND SPECIFICATIONS ARE THE PROPERTY OF EDAC INC.,AND SHALL NOT BE REPRODUCED, OR COPIED OR USED AS THE BASIS FOR THE MANUFACTURE OR SALE OF APPARATUS WITHOUT WRITTEN PERMISSION.

|  | ACAD REFERENCE NO. | 346-ENG-MASTER   |
|--|--------------------|------------------|
|  | DRAWN: J.LEE       | DATE: APR. 22/09 |
|  | CHECKED:           | DATE:            |
|  | SCALE: 1:1         | SHEET 2 OF 2     |
|  | DRAWING NUMBER     | ISSUE            |
|  | 346-ENG-MASTER     | 1                |