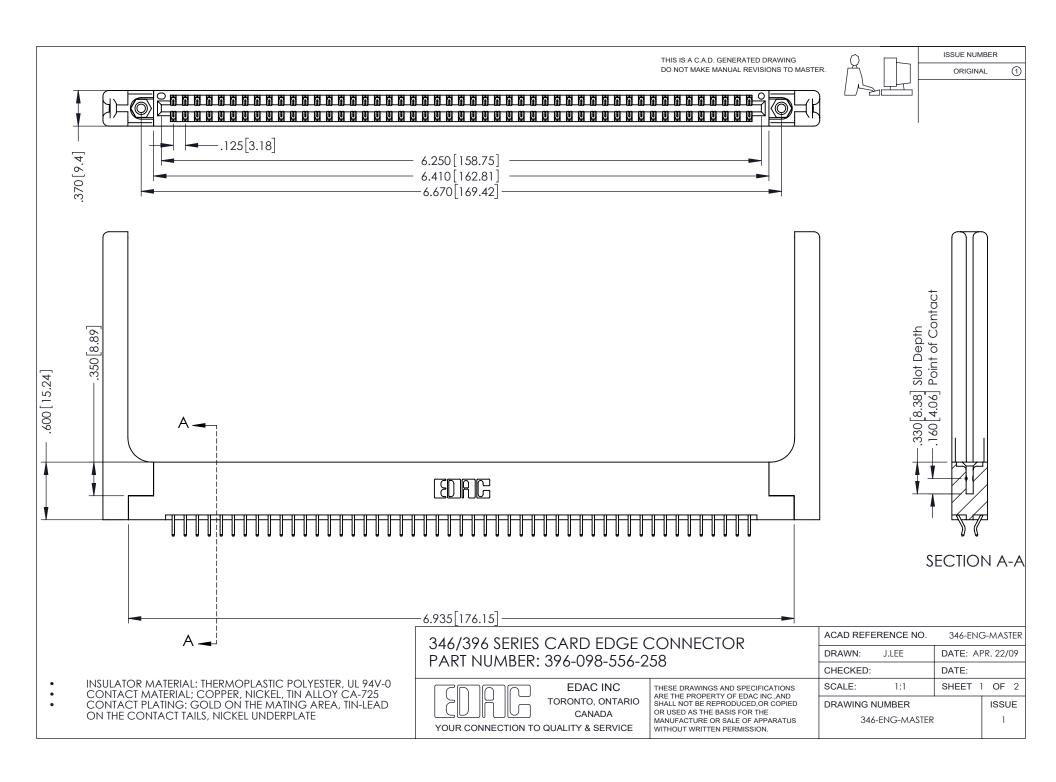

## **Contact Code 556**

INSULATOR MATERIAL: THERMOPLASTIC POLYESTER, UL 94V-0 CONTACT MATERIAL; COPPER, NICKEL, TIN ALLOY CA-725 CONTACT PLATING: GOLD ON THE MATING AREA, TIN-LEAD

ON THE CONTACT TAILS, NICKEL UNDERPLATE

## 346/396 SERIES CARD EDGE CONNECTOR CONTACT CODE 555,556,558,559,560 DIMENSIONS

YOUR CONNECTION TO QUALITY & SERVICE

**EDAC INC** TORONTO, ONTARIO CANADA

THESE DRAWINGS AND SPECIFICATIONS ARE THE PROPERTY OF EDAC INC.,AND SHALL NOT BE REPRODUCED, OR COPIED OR USED AS THE BASIS FOR THE MANUFACTURE OR SALE OF APPARATUS WITHOUT WRITTEN PERMISSION.