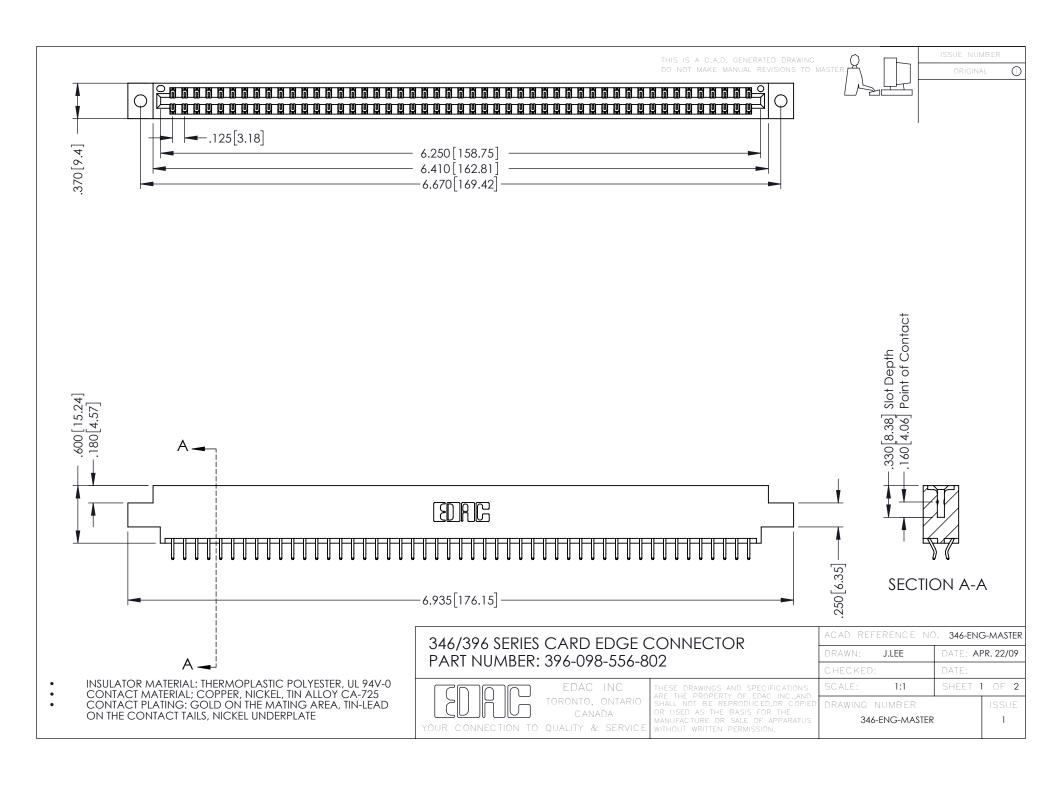

**Contact Code 555** 

**Contact Code 556** 

INSULATOR MATERIAL: THERMOPLASTIC POLYESTER, UL 94V-0 CONTACT MATERIAL; COPPER, NICKEL, TIN ALLOY CA-725

CONTACT PLATING: GOLD ON THE MATING AREA, TIN-LEAD ON THE CONTACT TAILS, NICKEL UNDERPLATE