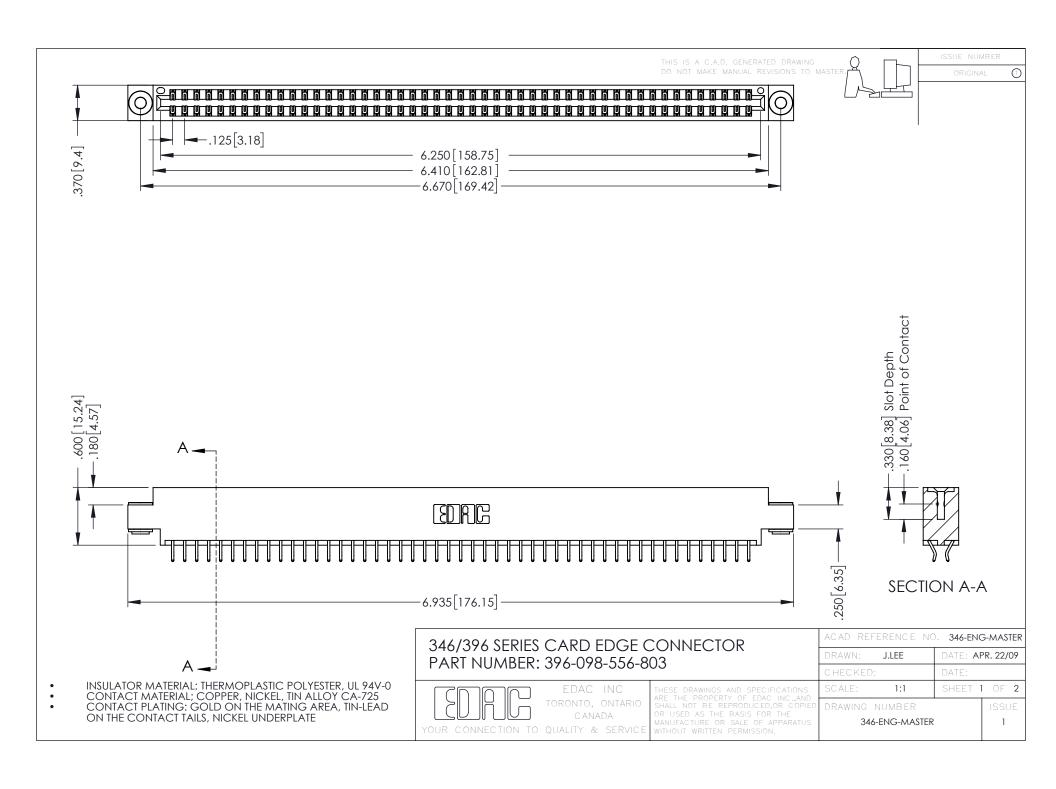

**Contact Code 555** 

**Contact Code 556** 

INSULATOR MATERIAL: THERMOPLASTIC POLYESTER, UL 94V-0 CONTACT MATERIAL; COPPER, NICKEL, TIN ALLOY CA-725

CONTACT PLATING: GOLD ON THE MATING AREA, TIN-LEAD ON THE CONTACT TAILS, NICKEL UNDERPLATE

## 346/396 SERIES CARD EDGE CONNECTOR CONTACT CODE 555,556,558,559,560 DIMENSIONS

YOUR CONNECTION TO QUALITY & SERVICE

|   | ACAD REFERENCE NO. 346-ENG-MASTER |                  |
|---|-----------------------------------|------------------|
|   | DRAWN: J.LEE                      | DATE: APR. 22/09 |
|   | CHECKED:                          | DATE:            |
|   | SCALE: 1:1                        | SHEET 2 OF 2     |
| D | DRAWING NUMBER                    | ISSUE            |