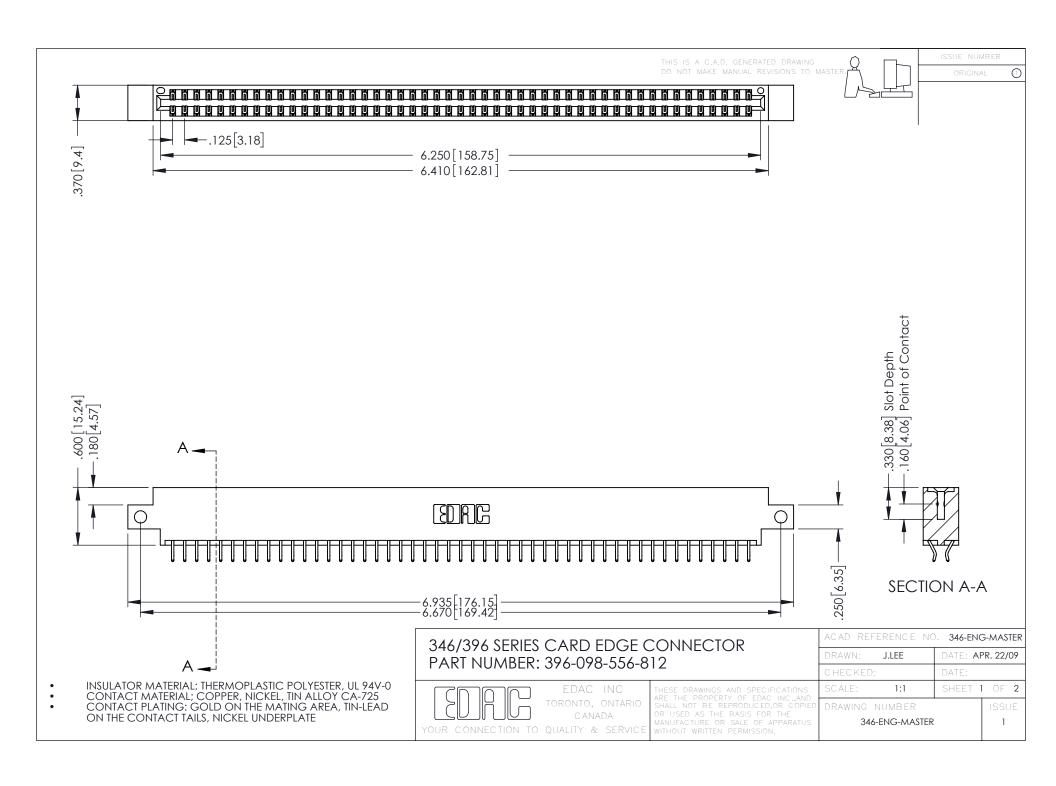

**Contact Code 555** 

**Contact Code 556** 

INSULATOR MATERIAL: THERMOPLASTIC POLYESTER, UL 94V-0 CONTACT MATERIAL; COPPER, NICKEL, TIN ALLOY CA-725

CONTACT PLATING: GOLD ON THE MATING AREA, TIN-LEAD ON THE CONTACT TAILS, NICKEL UNDERPLATE