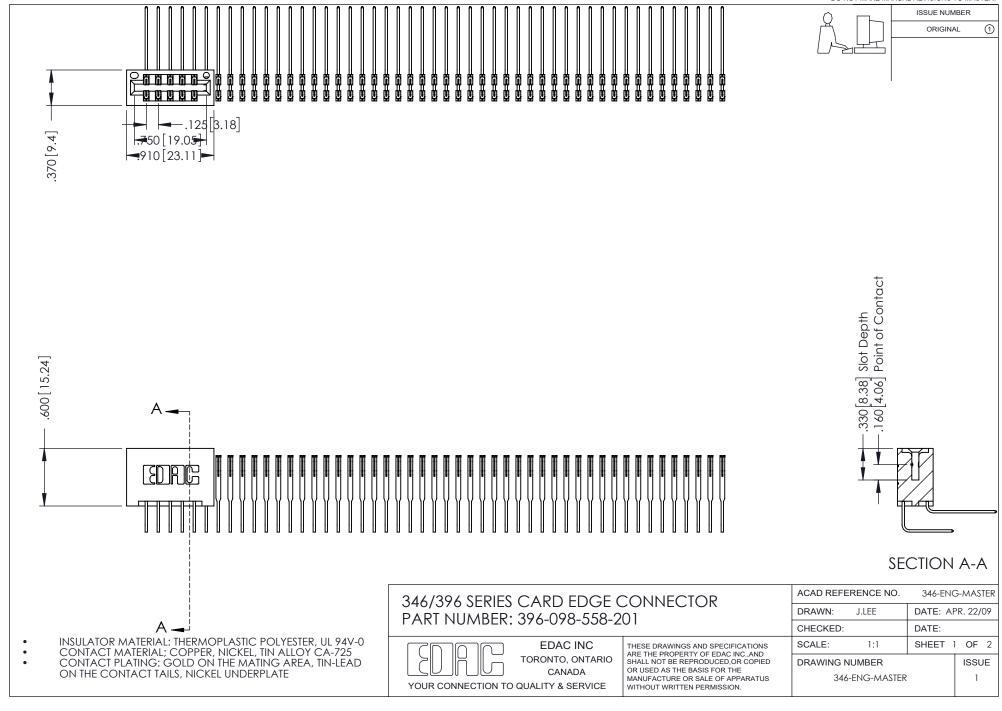

## **Contact Code 556**

INSULATOR MATERIAL: THERMOPLASTIC POLYESTER, UL 94V-0 CONTACT MATERIAL; COPPER, NICKEL, TIN ALLOY CA-725 CONTACT PLATING: GOLD ON THE MATING AREA, TIN-LEAD

ON THE CONTACT TAILS, NICKEL UNDERPLATE

## 346/396 SERIES CARD EDGE CONNECTOR CONTACT CODE 555,556,558,559,560 DIMENSIONS

YOUR CONNECTION TO QUALITY & SERVICE

**EDAC INC** TORONTO, ONTARIO CANADA

THESE DRAWINGS AND SPECIFICATIONS ARE THE PROPERTY OF EDAC INC.,AND SHALL NOT BE REPRODUCED, OR COPIED OR USED AS THE BASIS FOR THE MANUFACTURE OR SALE OF APPARATUS WITHOUT WRITTEN PERMISSION.