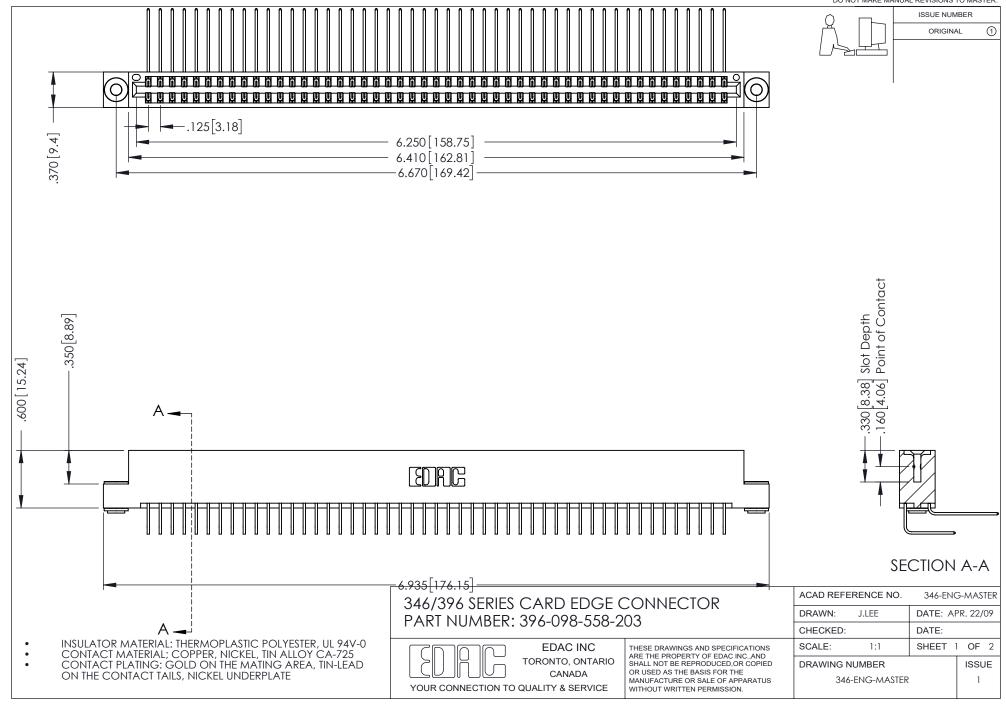

## **Contact Code 556**

INSULATOR MATERIAL: THERMOPLASTIC POLYESTER, UL 94V-0 CONTACT MATERIAL; COPPER, NICKEL, TIN ALLOY CA-725 CONTACT PLATING: GOLD ON THE MATING AREA, TIN-LEAD

ON THE CONTACT TAILS, NICKEL UNDERPLATE

## 346/396 SERIES CARD EDGE CONNECTOR CONTACT CODE 555,556,558,559,560 DIMENSIONS

YOUR CONNECTION TO QUALITY & SERVICE

**EDAC INC** TORONTO, ONTARIO CANADA

THESE DRAWINGS AND SPECIFICATIONS ARE THE PROPERTY OF EDAC INC.,AND SHALL NOT BE REPRODUCED, OR COPIED OR USED AS THE BASIS FOR THE MANUFACTURE OR SALE OF APPARATUS WITHOUT WRITTEN PERMISSION.