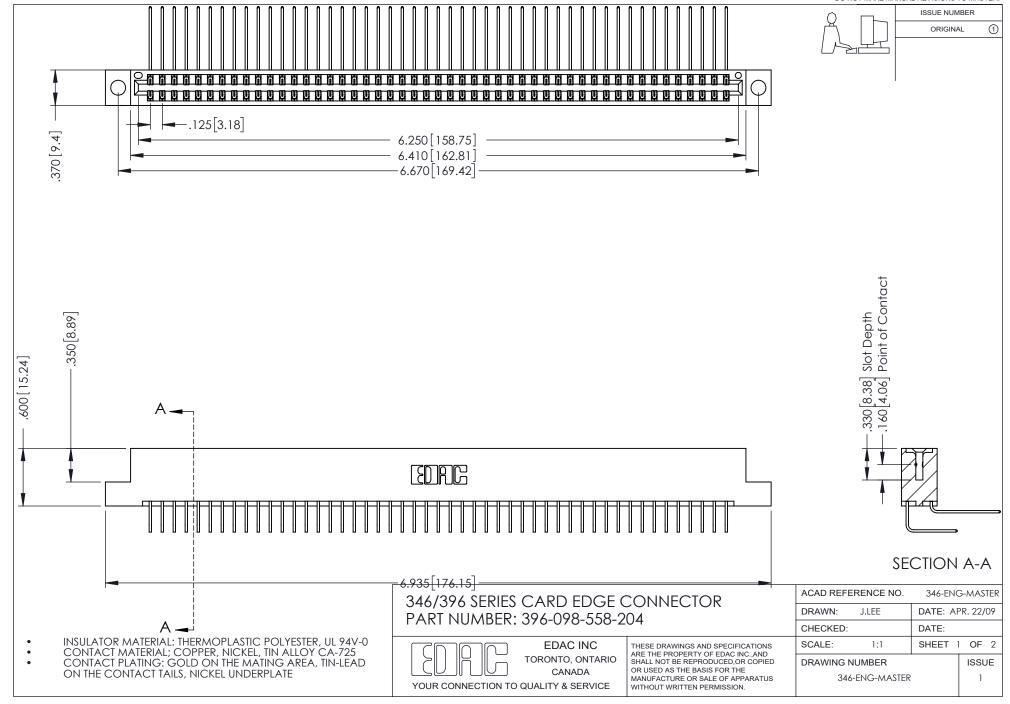

## **Contact Code 556**

INSULATOR MATERIAL: THERMOPLASTIC POLYESTER, UL 94V-0 CONTACT MATERIAL; COPPER, NICKEL, TIN ALLOY CA-725 CONTACT PLATING: GOLD ON THE MATING AREA, TIN-LEAD

ON THE CONTACT TAILS, NICKEL UNDERPLATE

## 346/396 SERIES CARD EDGE CONNECTOR CONTACT CODE 555,556,558,559,560 DIMENSIONS

YOUR CONNECTION TO QUALITY & SERVICE

**EDAC INC** TORONTO, ONTARIO CANADA

THESE DRAWINGS AND SPECIFICATIONS ARE THE PROPERTY OF EDAC INC.,AND SHALL NOT BE REPRODUCED, OR COPIED OR USED AS THE BASIS FOR THE MANUFACTURE OR SALE OF APPARATUS WITHOUT WRITTEN PERMISSION.