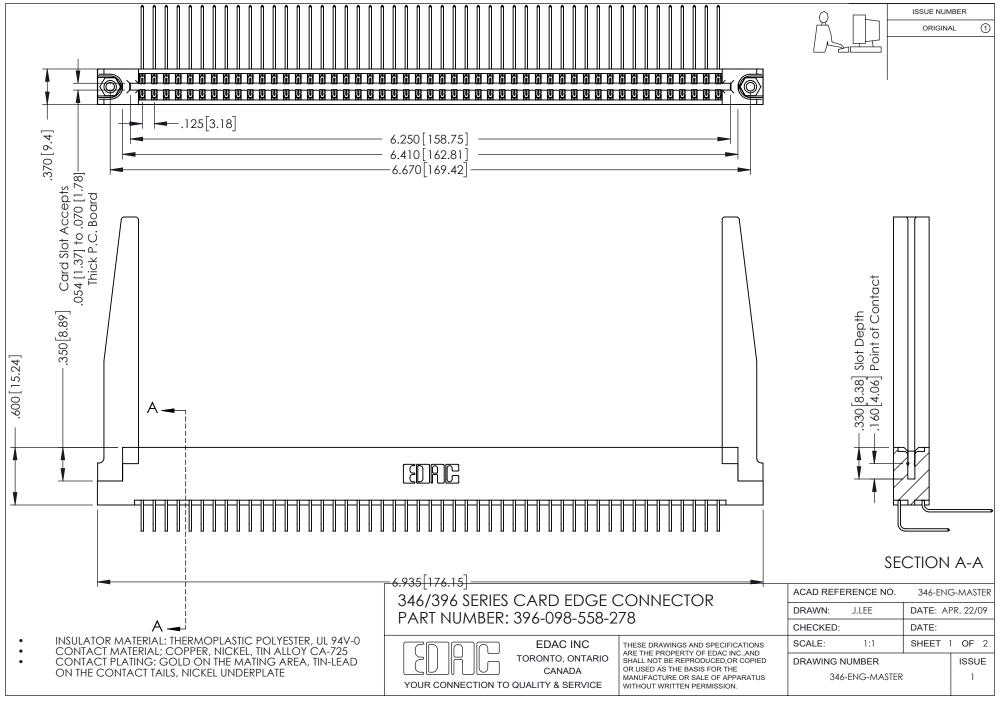

## **Contact Code 556**

INSULATOR MATERIAL: THERMOPLASTIC POLYESTER, UL 94V-0 CONTACT MATERIAL; COPPER, NICKEL, TIN ALLOY CA-725 CONTACT PLATING: GOLD ON THE MATING AREA, TIN-LEAD

ON THE CONTACT TAILS, NICKEL UNDERPLATE

## 346/396 SERIES CARD EDGE CONNECTOR CONTACT CODE 555,556,558,559,560 DIMENSIONS

YOUR CONNECTION TO QUALITY & SERVICE

**EDAC INC** TORONTO, ONTARIO CANADA

THESE DRAWINGS AND SPECIFICATIONS ARE THE PROPERTY OF EDAC INC.,AND SHALL NOT BE REPRODUCED, OR COPIED OR USED AS THE BASIS FOR THE MANUFACTURE OR SALE OF APPARATUS WITHOUT WRITTEN PERMISSION.