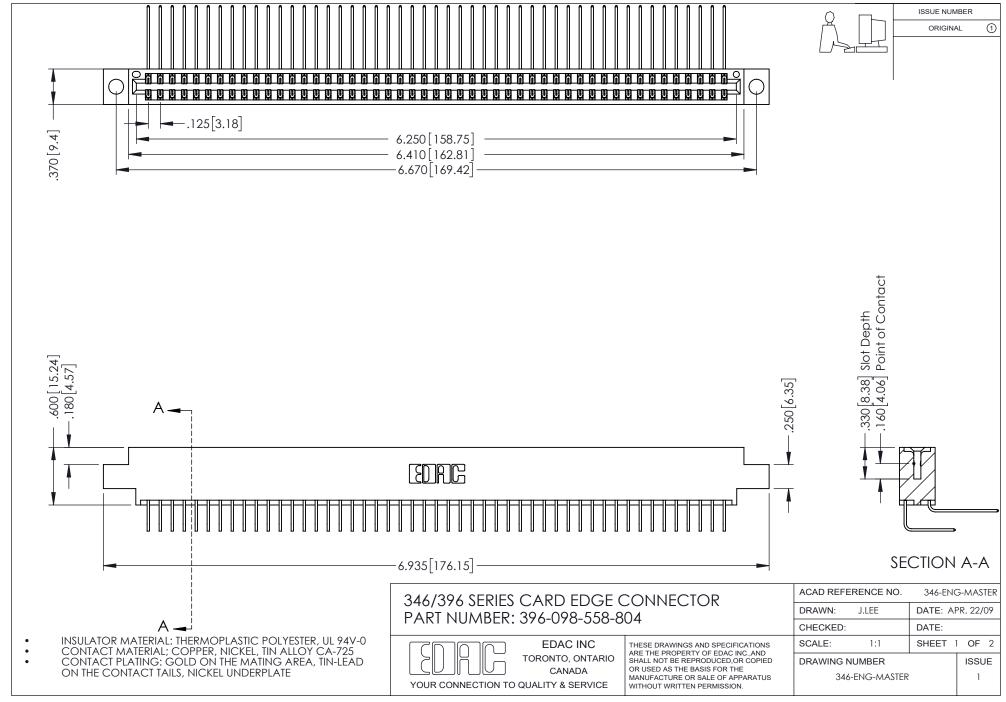

## **Contact Code 556**

INSULATOR MATERIAL: THERMOPLASTIC POLYESTER, UL 94V-0 CONTACT MATERIAL; COPPER, NICKEL, TIN ALLOY CA-725 CONTACT PLATING: GOLD ON THE MATING AREA, TIN-LEAD

ON THE CONTACT TAILS, NICKEL UNDERPLATE

## 346/396 SERIES CARD EDGE CONNECTOR CONTACT CODE 555,556,558,559,560 DIMENSIONS

YOUR CONNECTION TO QUALITY & SERVICE

**EDAC INC** TORONTO, ONTARIO CANADA

THESE DRAWINGS AND SPECIFICATIONS ARE THE PROPERTY OF EDAC INC.,AND SHALL NOT BE REPRODUCED, OR COPIED OR USED AS THE BASIS FOR THE MANUFACTURE OR SALE OF APPARATUS WITHOUT WRITTEN PERMISSION.